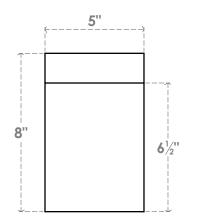

## RFTP05X08X42HUN

5"W X 8"H X 42"L HUNTINGTON ARCHITECTURAL GRADE PVC RAFTER TAIL

## **FRONT PROFILE**

**EKENA MILLWORK** 2300 WEST MAIN ST. CLARKSVILLE, TX 75426 TOLL FREE: 866-607-0453 WWW.EKENAMILLWORK.COM

- 1. INSTALLATION TO BE COMPLETED IN ACCORDANCE WITH MANUFACTURER'S SPECIFICATIONS.
  2. DRAWING MAY NOT BE TO SCALE
  3. THIS DRAWING IS INTENDED FOR DESIGN AND PLANNING PURPOSES ONLY.
  4. ALL INFORMATION CONTAINED HEREIN WAS CURRENT AT THE TIME OF DEVELOPMENT BUT MUST BE REVIEWED AND APPROVED BY THE PRODUCT MANUFACTURER TO BE CONSIDERED ACCURATE.
- 5. ARCHITECTURAL GRADE PVC PRODUCTS ARE MADE FROM EXPANDED CELLULAR PVC AND COME NATURALLY WHITE BUT MAY BE **PAINTED**