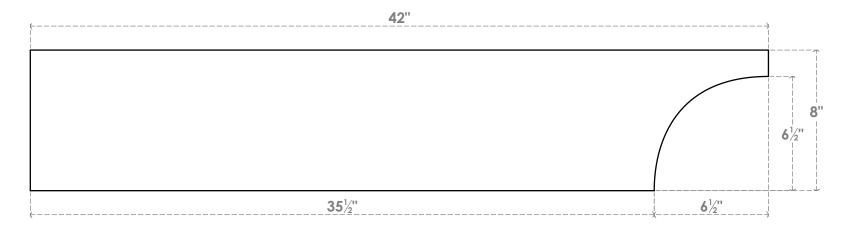

## RFTP05X08X42HUN

5"W X 8"H X 42"L HUNTINGTON ARCHITECTURAL GRADE PVC RAFTER TAIL

## SIDE PROFILE