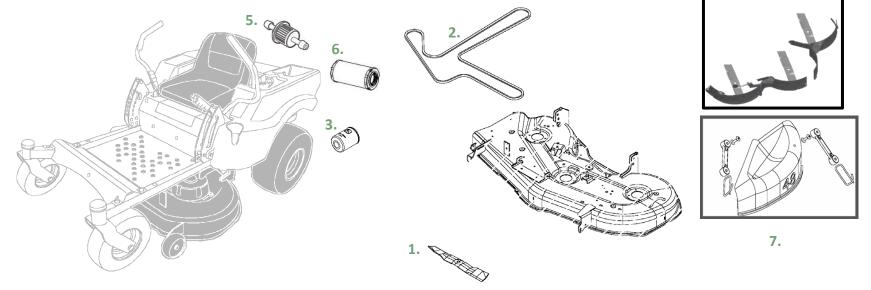

## John Deere Z365R ZTrak™

Parts and Maintenance Information

| Key | Description             | Part Number | Lowes Item # |
|-----|-------------------------|-------------|--------------|
| 1.  | 48 inch Mower Blade     | UC25185     | 2916861      |
| 2.  | 48 inch Mower Deck Belt | GX26422     | 733644       |
| 3.  | Oil Filter              | AUC12916    | 924091       |
| 4.  | Oil                     | TY22029     | 48763        |
| 5.  | Fuel Filter             | GY20709     | 228878       |
| 6.  | Air Filter              | GY21057     | 291810       |
| 7.  | Mulch Kit               | BUC10705    | 2636756      |