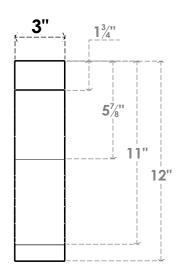

## ITEM NUMBER: BRCURO030X08000X12000BKRRCPR

3"W X 8"D X 12"H BAKER ROUGH CEDAR WOODGRAIN OPEN TIMBERTHANE BRACE, PRIMED TAN

SIDE PROFILE

**FRONT PROFILE** 

**ISOMETRIC** 

GENERATED DATE: 04/05/2023

**EKENA MILLWORK** 2300 WEST MAIN ST. CLARKSVILLE, TX 75426 TOLL FREE: 866-607-0453 WWW.EKENAMILLWORK.COM