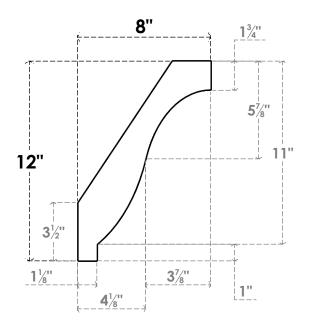

## ITEM NUMBER: BRCURO030X08000X12000BKRRCPR

3"W X 8"D X 12"H BAKER ROUGH CEDAR WOODGRAIN OPEN TIMBERTHANE BRACE, PRIMED TAN

SIDE PROFILE

**FRONT PROFILE** 

**ISOMETRIC** 

GENERATED DATE: 04/05/2023

**EKENA MILLWORK** 2300 WEST MAIN ST. CLARKSVILLE, TX 75426 TOLL FREE: 866-607-0453 WWW.EKENAMILLWORK.COM