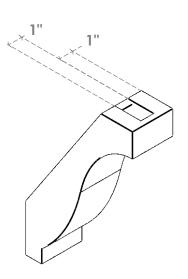

## ITEM NUMBER: BRCURO030X08000X12000BKRRCPR

3"W X 8"D X 12"H BAKER ROUGH CEDAR WOODGRAIN OPEN TIMBERTHANE BRACE, PRIMED TAN

SIDE PROFILE

**FRONT PROFILE** 

**ISOMETRIC** 

GENERATED DATE: 04/05/2023

**EKENA MILLWORK** 2300 WEST MAIN ST. CLARKSVILLE, TX 75426 TOLL FREE: 866-607-0453 WWW.EKENAMILLWORK.COM