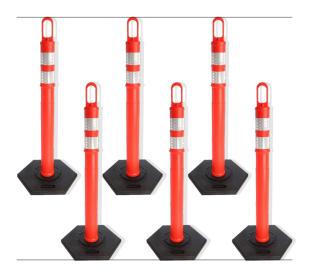

# **DELINEATORS**

### **STANDARD COLOR OPTIONS**

Only available in Traffic Orange.
Sold in quantities of (6).

### PRODUCT INFORMATION

- Create an effective crowd control and/or visual barrier when used with plastic chain.
- Ideal for construction zones, industrial facilities, parking lots, roadways, airports, and more.
- Delineator posts are 42 inches in height and engineered to meet NCHRP-350 specifications.