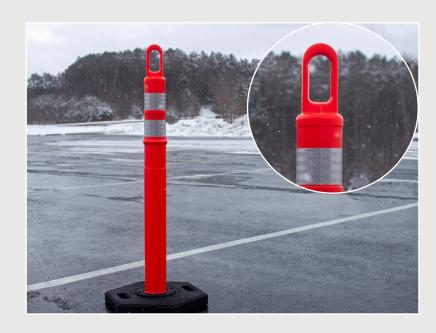

# **DELINEATORS**

#### FEATURES/BENEFITS

- Durable polyethylene will withstand adverse weather conditions and impact from traffic.
- Looper handles allow for effortless transportation and accommodate plastic chain and/or accessories.
- Weighted bases (18 pounds) offer added stability – manufactured from recycled rubber.
- Reflective sheeting offers added visibility for night-time use.

### PRODUCT INFORMATION

- Create an effective crowd control and/or visual barrier when used with plastic chain.
- Ideal for construction zones, industrial facilities, parking lots, roadways, airports, and more.
- Delineator posts are 42 inches in height and engineered to meet NCHRP-350 specifications.