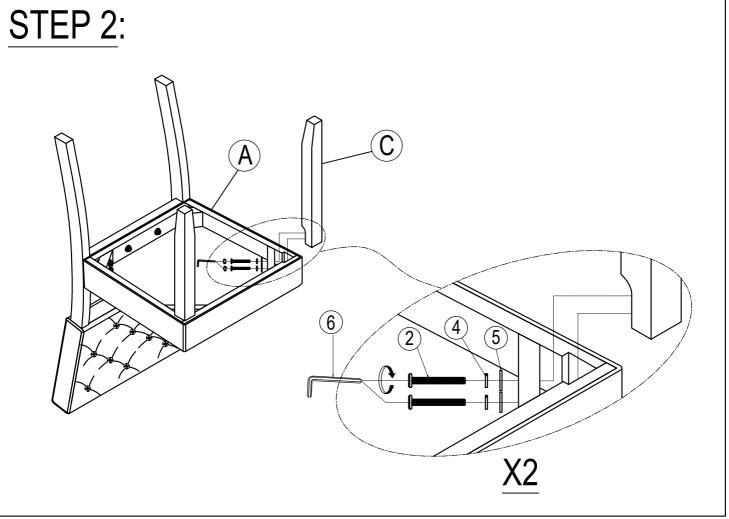

#### **IMPORTANT NOTE:**

- ① PLACE ALL PARTS ON A CLEAN AND SMOOTH SURFACE SUCH AS A RUG OR CARPET TO AVOID THE PARTS FROM BEING SCRATCHED.
- ② BEFORE YOU BEGIN, KINDLY FOLLOW THE ASSEBLY INSTRUCTIONS STEP BY STEP.
- **③ DO NOT TIGHTEN ALL SCREWS AND BOLTS UNTIL THE BENCH IS FULLY SET-UP.**

# Part List

# **Hardware List**