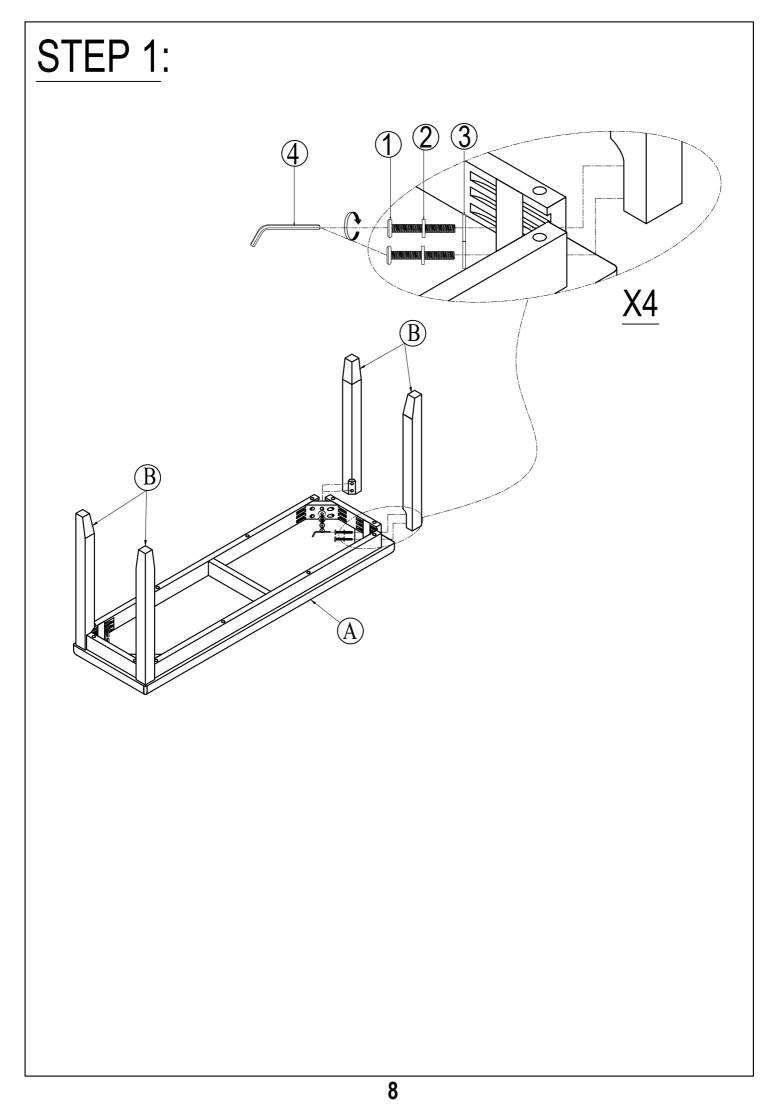

#### **IMPORTANT NOTE:**

- ① PLACE ALL PARTS ON A CLEAN AND SMOOTH SURFACE SUCH AS A RUG OR CARPET TO AVOID THE PARTS FROM BEING SCRATCHED.
- ② BEFORE YOU BEGIN, KINDLY FOLLOW THE ASSEBLY INSTRUCTIONS STEP BY STEP.
- **③ DO NOT TIGHTEN ALL SCREWS AND BOLTS UNTIL THE BENCH IS FULLY SET-UP.**