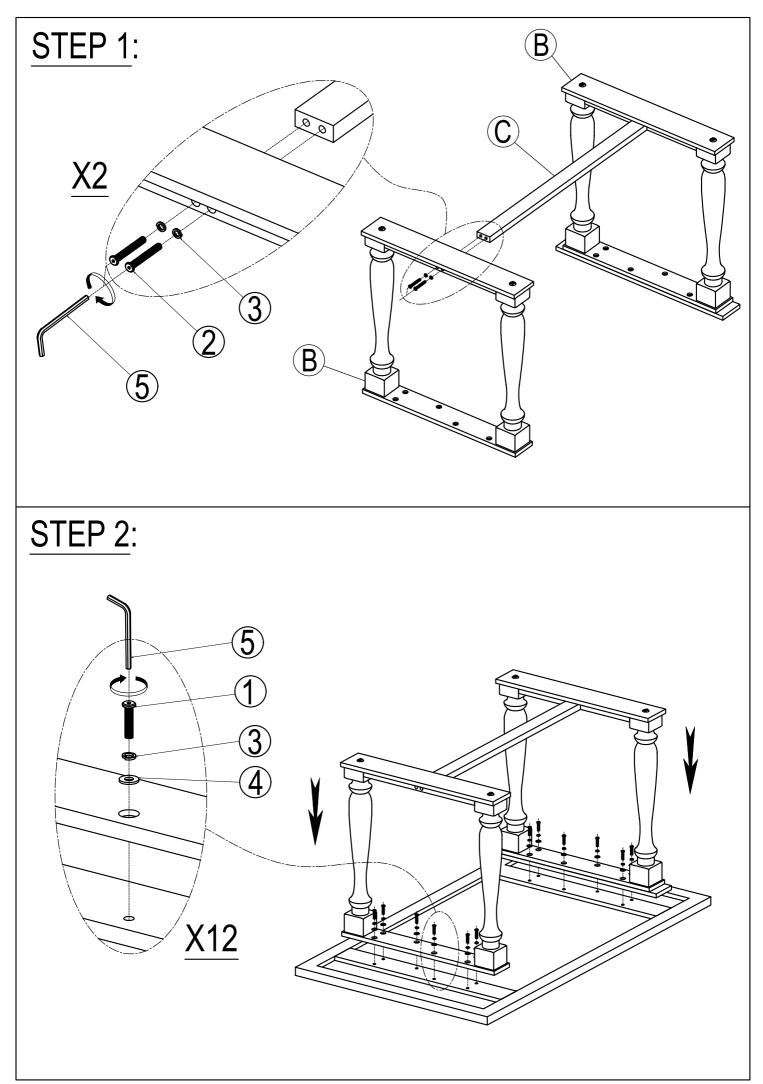

### **ASSEMBLY INSTRUCTIONS**

ITEM NO.WF291041

#### **IMPORTANT NOTE:**

- ① PLACE ALL PARTS ON A CLEAN AND SMOOTH SURFACE SUCH AS A RUG OR CARPET TO AVOID THE PARTS FROM BEING SCRATCHED.
- ② BEFORE YOU BEGIN, KINDLY FOLLOW THE ASSEBLY INSTRUCTIONS STEP BY STEP.
- ③ DO NOT TIGHTEN ALL SCREWS AND BOLTS UNTIL THE TABLE IS FULLY SET-UP.