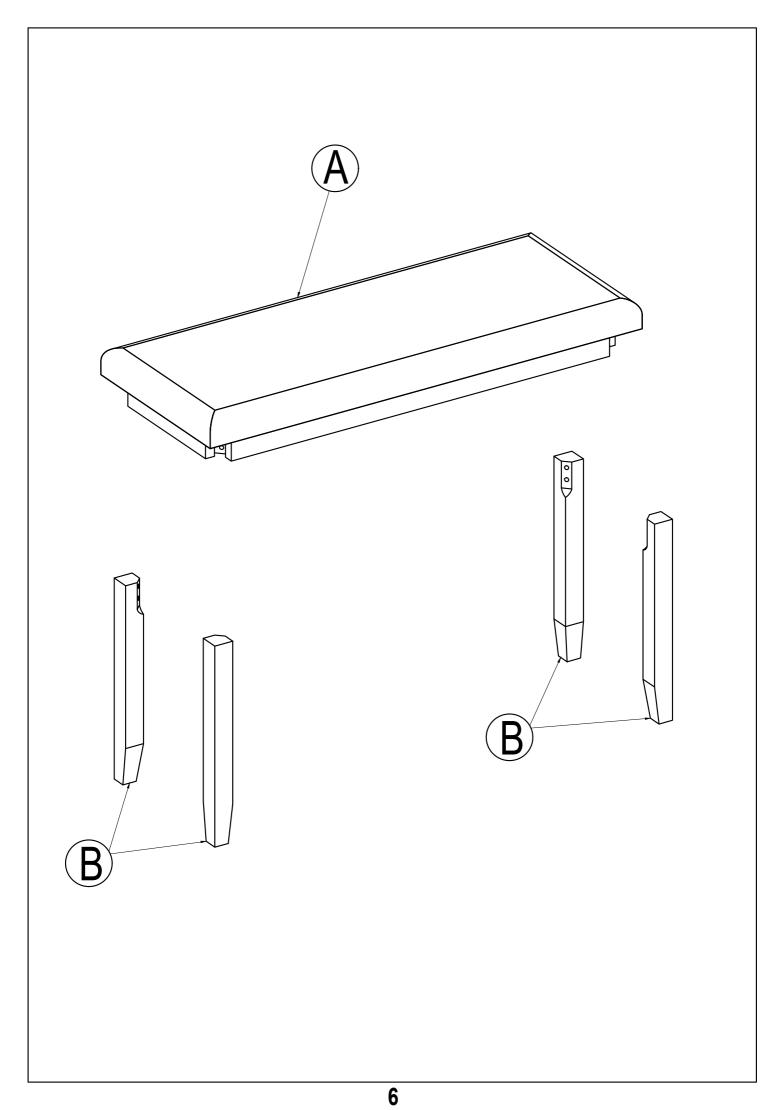

#### **ASSEMBLY INSTRUCTIONS**

ITEM NO. WF291042

#### **IMPORTANT NOTE:**

- ① PLACE ALL PARTS ON A CLEAN AND SMOOTH SURFACE SUCH AS A RUG OR CARPET TO AVOID THE PARTS FROM BEING SCRATCHED.
- ② BEFORE YOU BEGIN, KINDLY FOLLOW THE ASSEBLY INSTRUCTIONS STEP BY STEP.
- ③ DO NOT TIGHTEN ALL SCREWS AND BOLTS UNTIL THE CHAIR IS FULLY SET-UP.

### Part List

## **Hardware List**