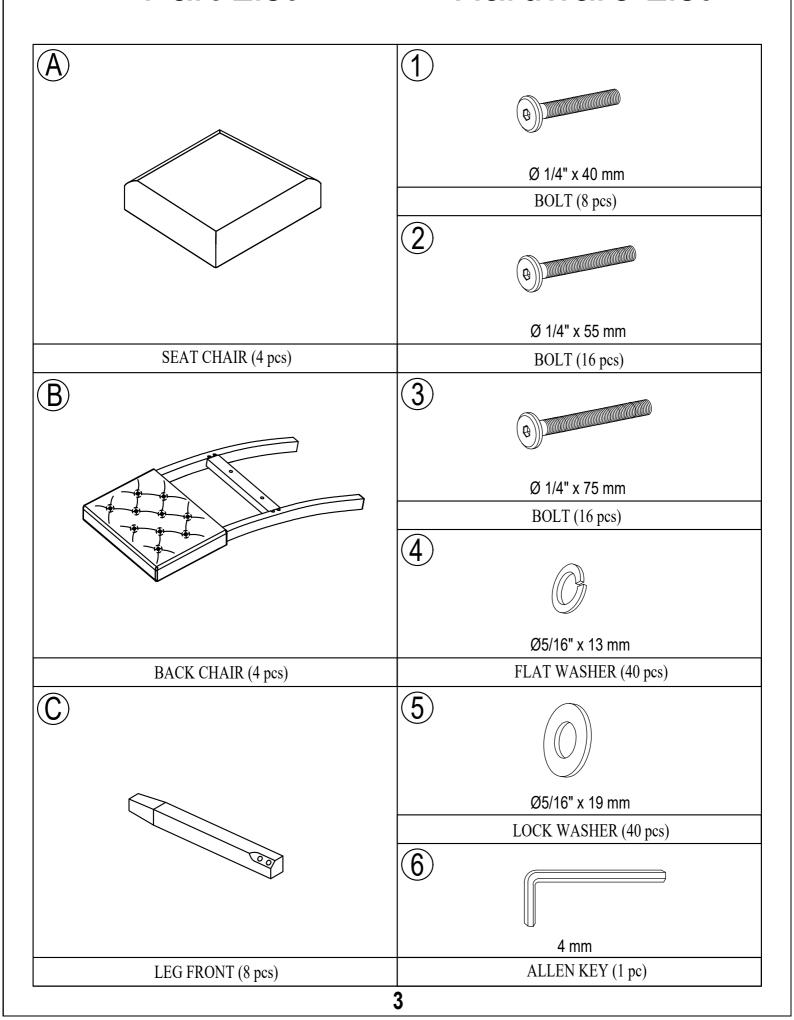

### **ASSEMBLY INSTRUCTIONS**

ITEM NO.WF291041



#### **IMPORTANT NOTE:**

- ① PLACE ALL PARTS ON A CLEAN AND SMOOTH SURFACE SUCH AS A RUG OR CARPET TO AVOID THE PARTS FROM BEING SCRATCHED.
- ② BEFORE YOU BEGIN, KINDLY FOLLOW THE ASSEBLY INSTRUCTIONS STEP BY STEP.
- ③ DO NOT TIGHTEN ALL SCREWS AND BOLTS UNTIL THE TABLE IS FULLY SET-UP.



# Part List

## **Hardware List**





#### **ASSEMBLY INSTRUCTIONS**

ITEM NO. WF291042



#### **IMPORTANT NOTE:**

- ① PLACE ALL PARTS ON A CLEAN AND SMOOTH SURFACE SUCH AS A RUG OR CARPET TO AVOID THE PARTS FROM BEING SCRATCHED.
- ② BEFORE YOU BEGIN, KINDLY FOLLOW THE ASSEBLY INSTRUCTIONS STEP BY STEP.
- ③ DO NOT TIGHTEN ALL SCREWS AND BOLTS UNTIL THE CHAIR IS FULLY SET-UP.



### Part List

## **Hardware List**







### **ASSEMBLY INSTRUCTIONS**

ITEM NO.WF291042



#### **IMPORTANT NOTE:**

- ① PLACE ALL PARTS ON A CLEAN AND SMOOTH SURFACE SUCH AS A RUG OR CARPET TO AVOID THE PARTS FROM BEING SCRATCHED.
- ② BEFORE YOU BEGIN, KINDLY FOLLOW THE ASSEBLY INSTRUCTIONS STEP BY STEP.
- **③ DO NOT TIGHTEN ALL SCREWS AND BOLTS UNTIL THE BENCH IS FULLY SET-UP.**



# Part List

# **Hardware List**