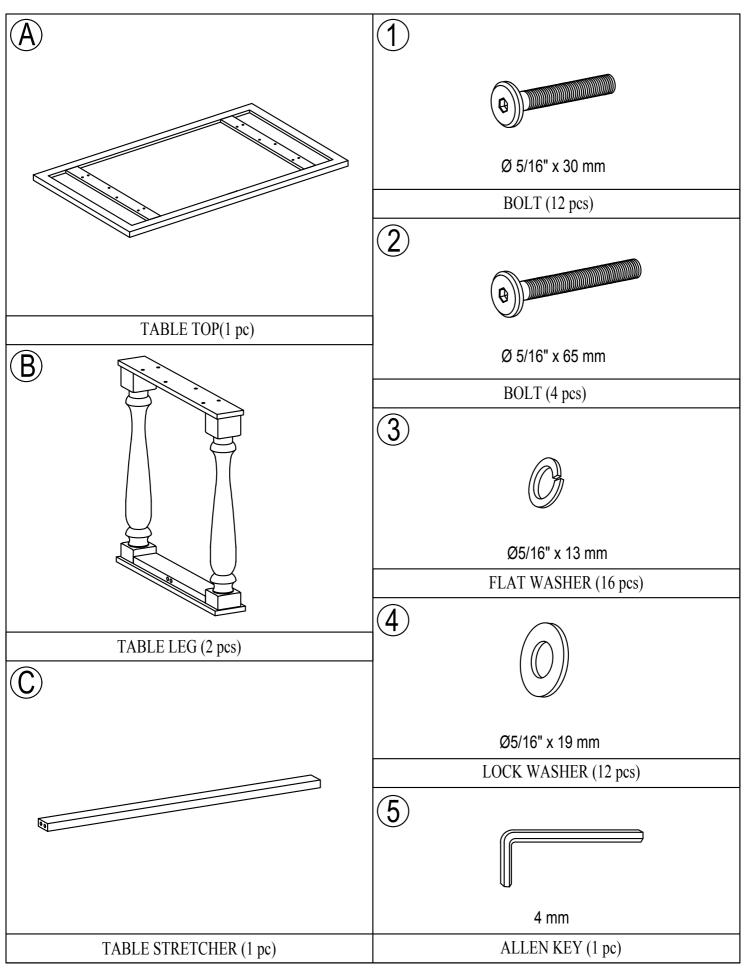

### **ASSEMBLY INSTRUCTIONS**

ITEM NO.WF291041



#### **IMPORTANT NOTE:**

- ① PLACE ALL PARTS ON A CLEAN AND SMOOTH SURFACE SUCH AS A RUG OR CARPET TO AVOID THE PARTS FROM BEING SCRATCHED.
- ② BEFORE YOU BEGIN, KINDLY FOLLOW THE ASSEBLY INSTRUCTIONS STEP BY STEP.
- ③ DO NOT TIGHTEN ALL SCREWS AND BOLTS UNTIL THE TABLE IS FULLY SET-UP.



# Part List

## **Hardware List**





#### **ASSEMBLY INSTRUCTIONS**

ITEM NO. WF291042



#### **IMPORTANT NOTE:**

- ① PLACE ALL PARTS ON A CLEAN AND SMOOTH SURFACE SUCH AS A RUG OR CARPET TO AVOID THE PARTS FROM BEING SCRATCHED.
- ② BEFORE YOU BEGIN, KINDLY FOLLOW THE ASSEBLY INSTRUCTIONS STEP BY STEP.
- ③ DO NOT TIGHTEN ALL SCREWS AND BOLTS UNTIL THE CHAIR IS FULLY SET-UP.



### Part List

## **Hardware List**







### **ASSEMBLY INSTRUCTIONS**

ITEM NO.WF291042



#### **IMPORTANT NOTE:**

- ① PLACE ALL PARTS ON A CLEAN AND SMOOTH SURFACE SUCH AS A RUG OR CARPET TO AVOID THE PARTS FROM BEING SCRATCHED.
- ② BEFORE YOU BEGIN, KINDLY FOLLOW THE ASSEBLY INSTRUCTIONS STEP BY STEP.
- **③ DO NOT TIGHTEN ALL SCREWS AND BOLTS UNTIL THE BENCH IS FULLY SET-UP.**



# Part List

# **Hardware List**