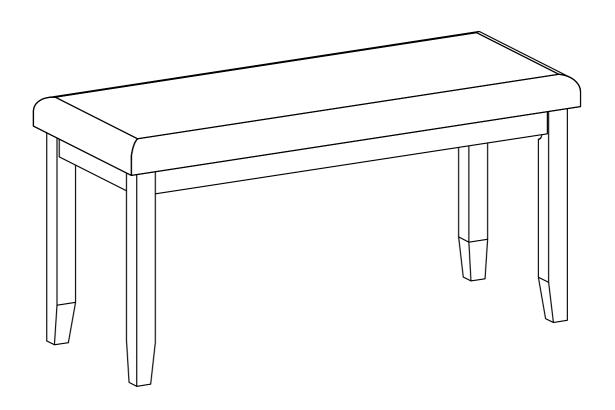

### **ASSEMBLY INSTRUCTIONS**

ITEM NO.WF291042

#### **IMPORTANT NOTE:**

- ① PLACE ALL PARTS ON A CLEAN AND SMOOTH SURFACE SUCH AS A RUG OR CARPET TO AVOID THE PARTS FROM BEING SCRATCHED.
- ② BEFORE YOU BEGIN, KINDLY FOLLOW THE ASSEBLY INSTRUCTIONS STEP BY STEP.
- **③ DO NOT TIGHTEN ALL SCREWS AND BOLTS UNTIL THE BENCH IS FULLY SET-UP.**

# Part List

# **Hardware List**