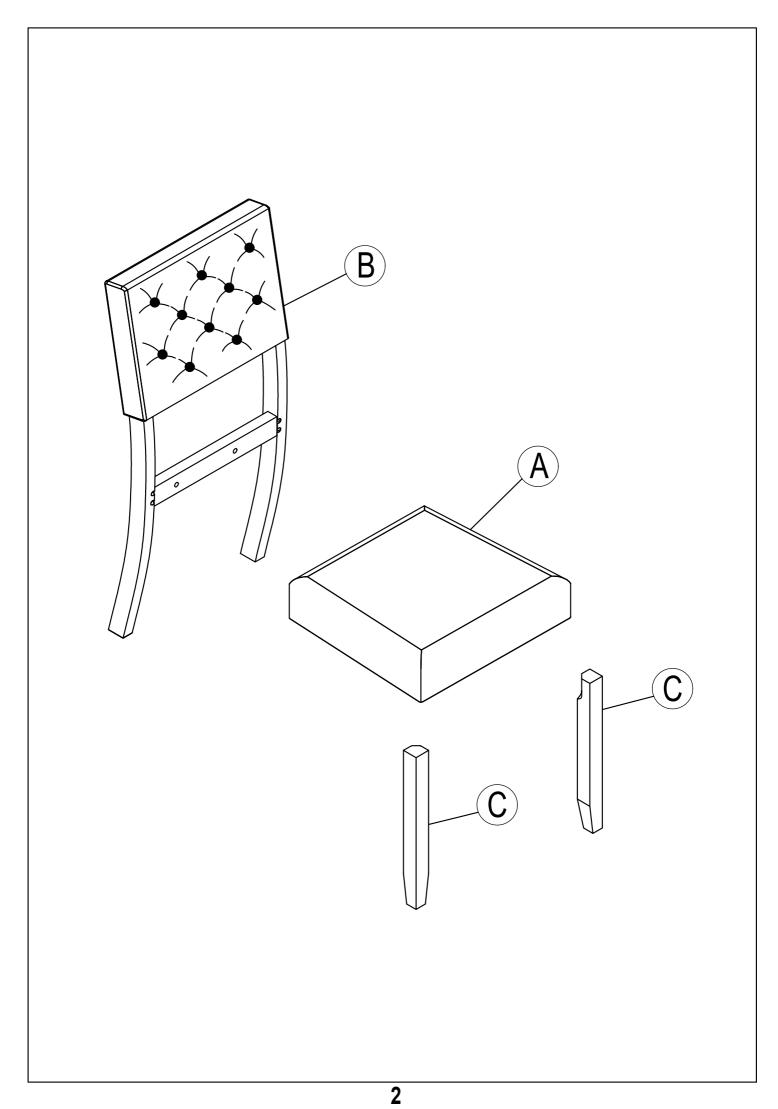

### **ASSEMBLY INSTRUCTIONS**

ITEM NO.WF291041



#### **IMPORTANT NOTE:**

- ① PLACE ALL PARTS ON A CLEAN AND SMOOTH SURFACE SUCH AS A RUG OR CARPET TO AVOID THE PARTS FROM BEING SCRATCHED.
- ② BEFORE YOU BEGIN, KINDLY FOLLOW THE ASSEBLY INSTRUCTIONS STEP BY STEP.
- ③ DO NOT TIGHTEN ALL SCREWS AND BOLTS UNTIL THE TABLE IS FULLY SET-UP.



# Part List

## **Hardware List**





#### **ASSEMBLY INSTRUCTIONS**

ITEM NO. WF291042



#### **IMPORTANT NOTE:**

- ① PLACE ALL PARTS ON A CLEAN AND SMOOTH SURFACE SUCH AS A RUG OR CARPET TO AVOID THE PARTS FROM BEING SCRATCHED.
- ② BEFORE YOU BEGIN, KINDLY FOLLOW THE ASSEBLY INSTRUCTIONS STEP BY STEP.
- ③ DO NOT TIGHTEN ALL SCREWS AND BOLTS UNTIL THE CHAIR IS FULLY SET-UP.



### Part List

## **Hardware List**







### **ASSEMBLY INSTRUCTIONS**

ITEM NO.WF291042



#### **IMPORTANT NOTE:**

- ① PLACE ALL PARTS ON A CLEAN AND SMOOTH SURFACE SUCH AS A RUG OR CARPET TO AVOID THE PARTS FROM BEING SCRATCHED.
- ② BEFORE YOU BEGIN, KINDLY FOLLOW THE ASSEBLY INSTRUCTIONS STEP BY STEP.
- **③ DO NOT TIGHTEN ALL SCREWS AND BOLTS UNTIL THE BENCH IS FULLY SET-UP.**



# Part List

# **Hardware List**