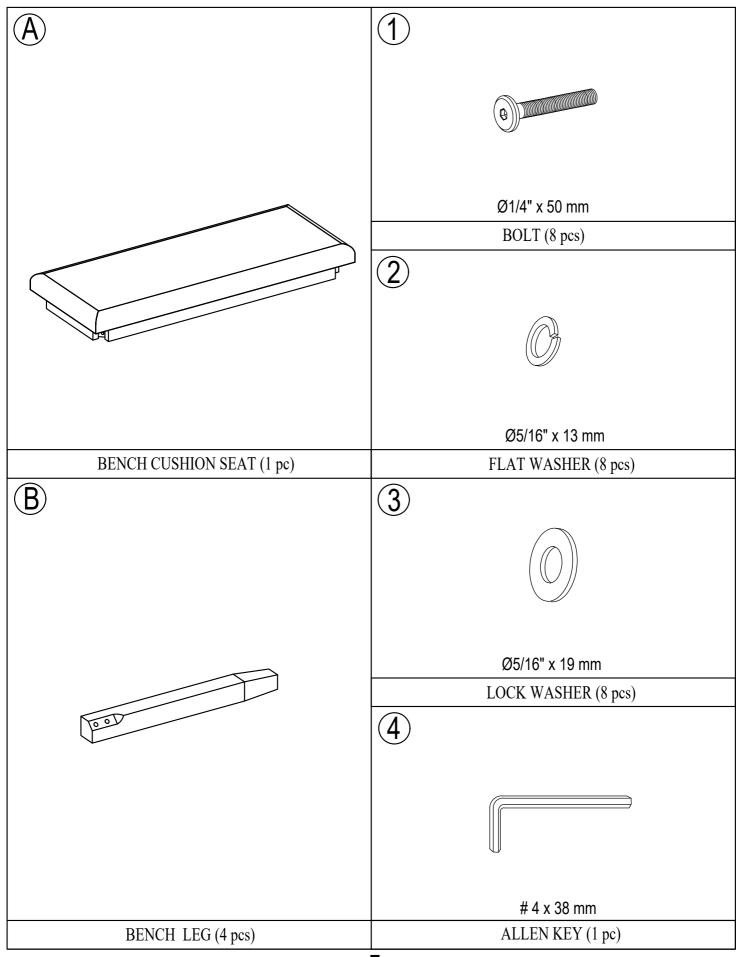

ist

## **Hardware List**





#### **ASSEMBLY INSTRUCTIONS**

ITEM NO. WF291042



#### **IMPORTANT NOTE:**

- ① PLACE ALL PARTS ON A CLEAN AND SMOOTH SURFACE SUCH AS A RUG OR CARPET TO AVOID THE PARTS FROM BEING SCRATCHED.
- ② BEFORE YOU BEGIN, KINDLY FOLLOW THE ASSEBLY INSTRUCTIONS STEP BY STEP.
- ③ DO NOT TIGHTEN ALL SCREWS AND BOLTS UNTIL THE CHAIR IS FULLY SET-UP.



### Part List

## **Hardware List**







### **ASSEMBLY INSTRUCTIONS**

ITEM NO.WF291042



#### **IMPORTANT NOTE:**

- ① PLACE ALL PARTS ON A CLEAN AND SMOOTH SURFACE SUCH AS A RUG OR CARPET TO AVOID THE PARTS FROM BEING SCRATCHED.
- ② BEFORE YOU BEGIN, KINDLY FOLLOW THE ASSEBLY INSTRUCTIONS STEP BY STEP.
- **③ DO NOT TIGHTEN ALL SCREWS AND BOLTS UNTIL THE BENCH IS FULLY SET-UP.**



# Part List

# **Hardware List**