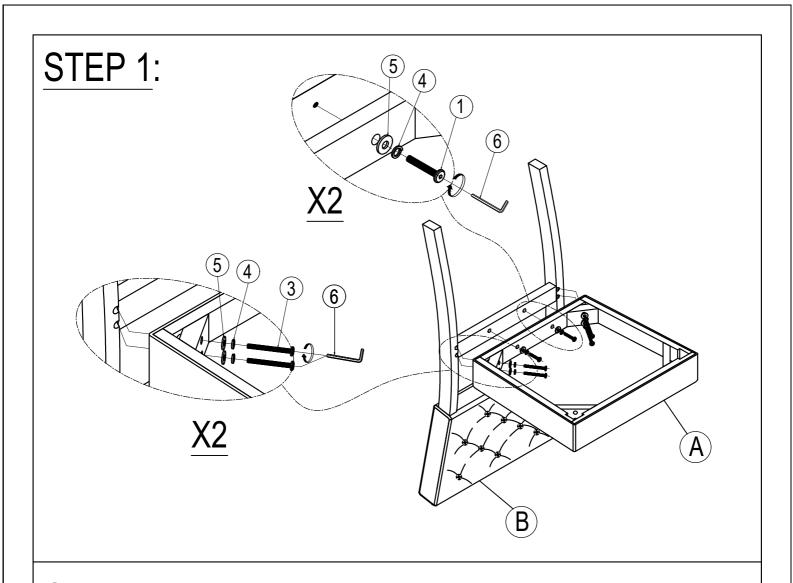

#### **IMPORTANT NOTE:**

- ① PLACE ALL PARTS ON A CLEAN AND SMOOTH SURFACE SUCH AS A RUG OR CARPET TO AVOID THE PARTS FROM BEING SCRATCHED.
- ② BEFORE YOU BEGIN, KINDLY FOLLOW THE ASSEBLY INSTRUCTIONS STEP BY STEP.
- **③ DO NOT TIGHTEN ALL SCREWS AND BOLTS UNTIL THE BENCH IS FULLY SET-UP.**

# Part List

# **Hardware List**