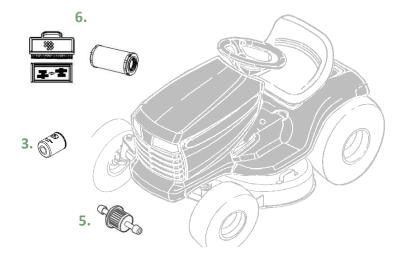

## John Deere D140 Lawn Tractor Parts and Maintenance Information

7.

| Кеу | Description               | Part Number                                  | Lowe's Item #    |
|-----|---------------------------|----------------------------------------------|------------------|
| 1.  | 48 inch Mower Blade (3n1) | GY20852                                      | 228461           |
| 2.  | 48 inch Mower Deck Belt   | GX21833                                      | 228875           |
| 3.  | Oil Filter                | GY20577                                      | 228877           |
| 4.  | Oil                       | TY22029                                      | 48763            |
| 5.  | Fuel Filter               | GY20709                                      | 228878           |
| 6.  | Air Filter                | GY21056 <sup>1</sup><br>GY21435 <sup>2</sup> | 291809<br>336262 |
| 7.  | Mulch Cover               | GY20417                                      | 317781           |

<sup>1</sup> Fits D140 tractor PIN ending in 100001-400000, California 0100001-040000
<sup>2</sup> Fits D140 tractor PIN ending in 400001-XXXXXX, California 040001-XXXXXX