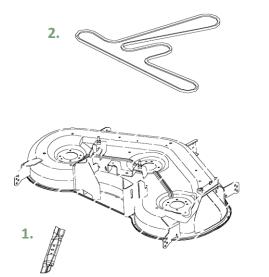

## John Deere D140 Lawn Tractor Parts and Maintenance Information

7.

| Кеу | Description               | Part Number                                  | Lowe's Item #    |
|-----|---------------------------|----------------------------------------------|------------------|
| 1.  | 48 inch Mower Blade (3n1) | GY20852                                      | 228461           |
| 2.  | 48 inch Mower Deck Belt   | GX21833                                      | 228875           |
| 3.  | Oil Filter                | GY20577                                      | 228877           |
| 4.  | Oil                       | TY22029                                      | 48763            |
| 5.  | Fuel Filter               | GY20709                                      | 228878           |
| 6.  | Air Filter                | GY21056 <sup>1</sup><br>GY21435 <sup>2</sup> | 291809<br>336262 |
| 7.  | Mulch Cover               | GY20417                                      | 317781           |