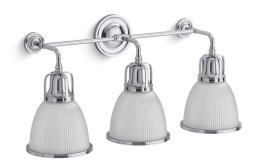

# **Hauksbee®**

Three-light bell sconce K-32283-SC03

#### **Features**

- The glass shade detail is reminiscent of vintage holophane glass
- A perfect piece for any farmhouse- or industrial-style space

   especially over a double vanity or in a guest bathroom or powder room
- Medium base (E26) socket, works best with type A or G light bulbs (sold separately)
- Suitable for damp locations, per UL 1598
- Fixture is dimmable when paired with dimmer switch and compatible bulbs