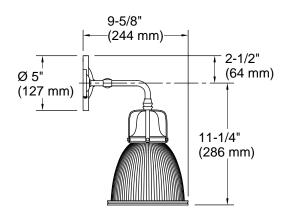

### **Technical Information**

All product dimensions are nominal.

Material: Steel, Aluminum, Glass

Number of Lights: 3

Lighting Type: Socket-based Socket Type: E-26 Medium

Number of Shades: 3

Shade Type: Glass - frosted Hanging Type: Non-hanging