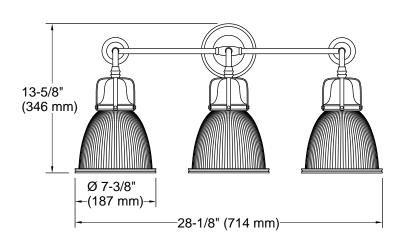

# **Hauksbee®**

Three-light bell sconce K-32283-SC03

### **Technical Information**

All product dimensions are nominal.

Material: Steel, Aluminum, Glass

Number of Lights: 3

Lighting Type: Socket-based Socket Type: E-26 Medium

Number of Shades: 3

Shade Type: Glass - frosted Hanging Type: Non-hanging