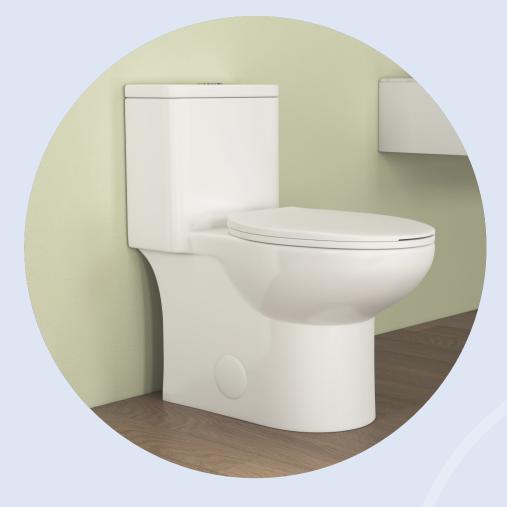

# Dublin One-Piece Toilet ERI-1T316

# FEATURES

- Solid vitreous china construction
- Fully glazed, non-porous finish
- Easy-to-clean, skirted design
- Siphon dual fush, 1.1/1.6 GPF
- Elongated bowl shape
- Soft-close seat