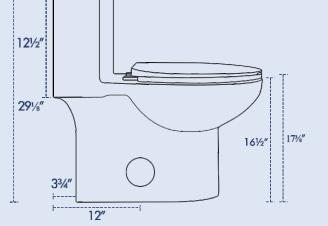

## SPECIFICATIONS

- Dimensions: 283/8"L x 141/4"W x 291/8"H
- Seat Height: 173/8"H
- Rough-In: 12"