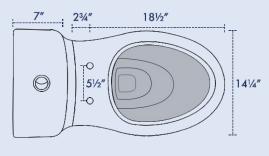

## SPECIFICATIONS

- Dimensions: 283/8"L x 141/4"W x 291/8"H
- Seat Height: 173/8"H
- Rough-In: 12"