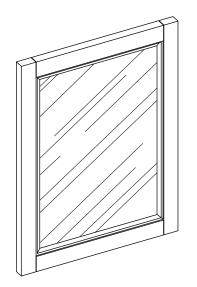

#### **WALL MIRROR**

SKU: MD2432MR-NB MD2432MR-WT

Colors/Finishes: Navy Blue, White

Nominal Dimension:24W\*1.4D\*32H inches

### **FEATURES:**

- ·Durable solid popular wood frame
- ·Beleved edge mirror
- ·Mirror hangs vertically or horizontally
- ·Wall cheats for easy hanging and leveling