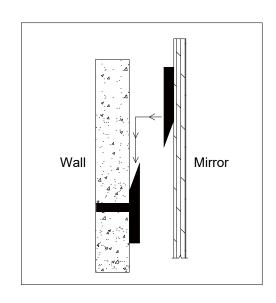

#### **INSTALLATION INSTRUCTIONS**

1

Remove wood cleat and screws from package.

Secure the wood cleat on the finished wall with screws. Make sure to hit wall studs or use provided wall anchors.

2

Hang mirror on the secured wood cleat.