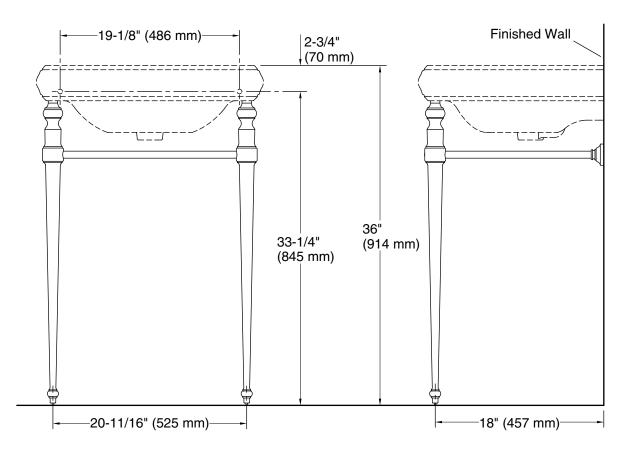

### **Technical Information**

All product dimensions are nominal.

Material: **Brass** 