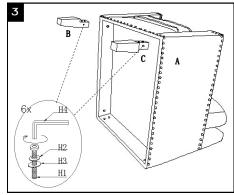

## **Parts List and Hardware List**

| PIECE | DESCRIPTION   | PICTURE  | QUANTITY |
|-------|---------------|----------|----------|
| А     | Seat          |          | 1X       |
| В     | Front leg-1   |          | 1X       |
| С     | Front leg-2   |          | 1X       |
| D     | Back leg-1    | (F)      | 1X       |
| Е     | Back leg-2    |          | 1X       |
| F     | Base cloth    |          | 1X       |
| H1    | Allen bolt L  | <i></i>  | 12X      |
| H2    | Spring washer | <b>3</b> | 12X      |
| Н3    | Flat washer   | 0        | 12X      |
| H4    | Allen key     |          | 1X       |