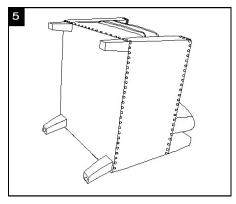

## **Parts List and Hardware List**

| PIECE | DESCRIPTION   | PICTURE  | QUANTITY |
|-------|---------------|----------|----------|
| А     | Seat          |          | 1X       |
| В     | Front leg-1   |          | 1X       |
| С     | Front leg-2   |          | 1X       |
| D     | Back leg-1    | (F)      | 1X       |
| Е     | Back leg-2    |          | 1X       |
| F     | Base cloth    |          | 1X       |
| H1    | Allen bolt L  | <i></i>  | 12X      |
| H2    | Spring washer | <b>3</b> | 12X      |
| Н3    | Flat washer   | 0        | 12X      |
| H4    | Allen key     |          | 1X       |