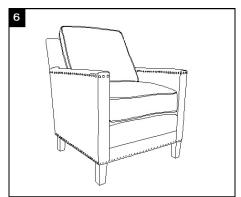

| 1X       |
| С     | Front leg-2   |          | 1X       |
| D     | Back leg-1    | (F)      | 1X       |
| Е     | Back leg-2    |          | 1X       |
| F     | Base cloth    |          | 1X       |
| H1    | Allen bolt L  | <i></i>  | 12X      |
| H2    | Spring washer | <b>3</b> | 12X      |
| Н3    | Flat washer   | 0        | 12X      |
| H4    | Allen key     |          | 1X       |



Model# MCR4213

Product Dimensions:28.74" W x 33.07"D x32.28" H



## PREPARATION

Before beginning assembly of product, make sure all parts are present. Compare parts with package contents list and hardware contents list. If any part is missing or damaged, do not attempt to assemble the product.

Estimated Assembly Time: 10 minutes.

Tools Required for Assembly (included): Allen Key