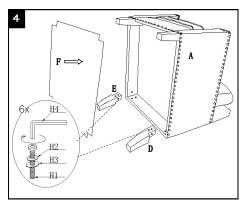

## **Parts List and Hardware List**

| PIECE | DESCRIPTION   | PICTURE  | QUANTITY |
|-------|---------------|----------|----------|
| А     | Seat          |          | 1X       |
| В     | Front leg-1   |          | 1X       |
| С     | Front leg-2   |          | 1X       |
| D     | Back leg-1    | (F)      | 1X       |
| Е     | Back leg-2    |          | 1X       |
| F     | Base cloth    |          | 1X       |
| H1    | Allen bolt L  | <i></i>  | 12X      |
| H2    | Spring washer | <b>3</b> | 12X      |
| Н3    | Flat washer   | 0        | 12X      |
| H4    | Allen key     |          | 1X       |