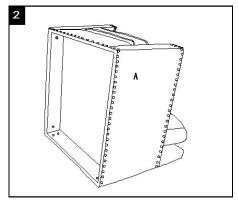

## **Parts List and Hardware List**

| PIECE | DESCRIPTION   | PICTURE  | QUANTITY |
|-------|---------------|----------|----------|
| А     | Seat          |          | 1X       |
| В     | Front leg-1   |          | 1X       |
| С     | Front leg-2   |          | 1X       |
| D     | Back leg-1    | (F)      | 1X       |
| Е     | Back leg-2    |          | 1X       |
| F     | Base cloth    |          | 1X       |
| H1    | Allen bolt L  | <i></i>  | 12X      |
| H2    | Spring washer | <b>3</b> | 12X      |
| Н3    | Flat washer   | 0        | 12X      |
| H4    | Allen key     |          | 1X       |