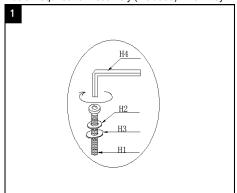

## **Parts List and Hardware List**

| PIECE | DESCRIPTION   | PICTURE  | QUANTITY |
|-------|---------------|----------|----------|
| А     | Seat          |          | 1X       |
| В     | Front leg-1   |          | 1X       |
| С     | Front leg-2   |          | 1X       |
| D     | Back leg-1    | (F)      | 1X       |
| Е     | Back leg-2    |          | 1X       |
| F     | Base cloth    |          | 1X       |
| H1    | Allen bolt L  | <i></i>  | 12X      |
| H2    | Spring washer | <b>3</b> | 12X      |
| Н3    | Flat washer   | 0        | 12X      |
| H4    | Allen key     |          | 1X       |