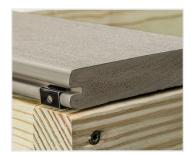

## START USING THE BETTER DECK CLIP

• Clips create 3/16 in. (4.7mm) spacing between boards

· Top-down access allows for easy board removal if needed

STARTER Clips are available in 25 ct. blister packs that cover 30 lineal ft. (9.1m) EDGE and WEDGE Clips are available in 90 (50 sq. ft. 4.64m²), 450 (250 sq. ft. 23.22m²), and 900 ct. (500 sq. ft. 46.45m²)