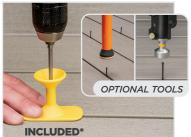

## **FASTEN BY HAND OR STANDING UP**

Install 2X faster with the included\* NEVER-MISS® Guide or up to 5X faster with the CAMO ClipDRIVE $^{\rm m}$  or DRIVE.

CAMO Universal Deck Clips are backed by a CAMO Warranty for use with leading grooved deck boards.

WEDGE METAL Clips are available in 90 (50sq. ft. 4.64m²) and 450 ct. (250 sq. ft. 23.22m²)

**NEVER-MISS\* GUIDE** 

\*INCLUDED IN 450 CT AND 900 CT PAILS

**5X FASTER**USING THE CAMO SYSTEM

FASTENERS

LEVER

DRIVE + CLIPDRIVE