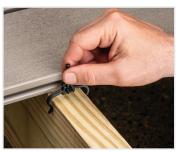

# **ONE-PASS FASTENING**

Pre-assembled clips do not require partial installation—they stay in place on the joist or groove until you're ready to fasten.

## **FASTEN BY HAND OR STANDING UP**

Install 2X faster with the included\* NEVER-MISS® Guide or up to 5X faster with the CAMO ClipDRIVE $^{\rm m}$  or DRIVE.

CAMO Universal Deck Clips are backed by a CAMO Warranty for use with leading grooved deck boards.