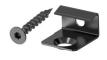

#### STARTER

FOR THE FIRST BOARD
AND LAST BOARD TO
ACHIEVE A COMPLETELY
FASTENER-FREE DECK
SURFACE ON WOOD JOISTS

#### **HOW TO**

SET YOUR FIRST BOARD WITH CAMO STARTER CLIPS.

PLACE ROWS OF BOARDS AND CAMO CLIPS.

HOLD THE BOARDS TIGHTLY OR LOCK THEM IN PLACE WITH 2-4 CAMO LEVER® TOOLS.

FASTEN WITH THE INCLUDED\* NEVER-MISS® GUIDE OR OPTIONAL CLIPDRIVE™ OR DRIVE TOOLS.