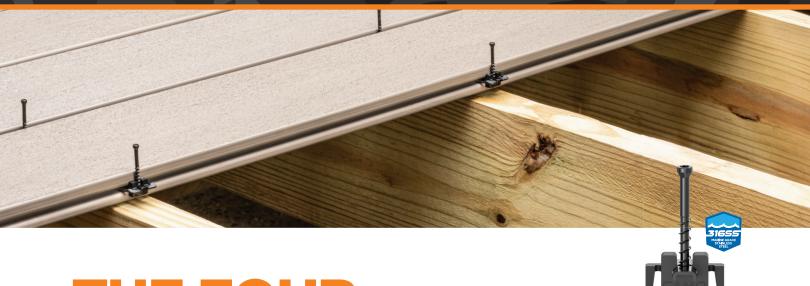

# THE FOUR BOARDSMAN

From the first board to the last, wood or metal joists, straight or angled patterns, our new and improved deck clips give you the upper hand.

# **ONE-PASS FASTENING**

Pre-assembled clips do not require partial installation—they stay in place on the joist or groove until you're ready to fasten.

## STRONGEST CLIP ON THE MARKET

CAMO Clips are up to 88% stronger than competitors' clips in reducing lateral movement and up to 50% stronger in uplift holding power.

## **FASTEN BY HAND OR STANDING UP**

Install 2X faster with the included\* NEVER-MISS® Guide or up to 5X faster with the CAMO ClipDRIVE $^{\rm m}$  or DRIVE.

CAMO Universal Deck Clips are backed by a CAMO Warranty for use with leading grooved deck boards.