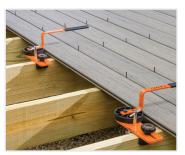

#### **HOW TO**

SET YOUR FIRST BOARD WITH CAMO STARTER CLIPS.

PLACE ROWS OF BOARDS AND CAMO CLIPS.

HOLD THE BOARDS TIGHTLY OR LOCK THEM IN PLACE WITH 2-4 CAMO LEVER® TOOLS.

FASTEN WITH THE INCLUDED\* NEVER-MISS® GUIDE OR OPTIONAL CLIPDRIVE™ OR DRIVE TOOLS.