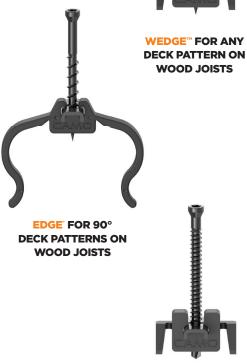

# THE FOUR BOARDSMAN

From the first board to the last, wood or metal joists, straight or angled patterns, our new and improved deck clips give you the upper hand.

Read the full warranty at camofasteners.com

\*Included in 450 ct and 900 ct pails

WEDGEMETAL\* FOR ANY DECK PATTERN ON 14-18GA METAL JOISTS