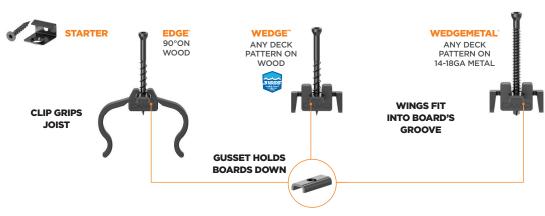

# THE FOUR BOARDSMAN

From the first board to the last, wood or metal joists, straight or angled patterns, our new and improved deck clips give you the upper hand.

#### STARTER

FOR THE FIRST BOARD
AND LAST BOARD TO
ACHIEVE A COMPLETELY
FASTENER-FREE DECK
SURFACE ON WOOD JOISTS

## START USING THE BETTER DECK CLIP

• Clips create 3/16 in. (4.7mm) spacing between boards

· Top-down access allows for easy board removal if needed

STARTER Clips are available in 25 ct. blister packs that cover 30 lineal ft. (9.1m) EDGE and WEDGE Clips are available in 90 (50 sq. ft. 4.64m²), 450 (250 sq. ft. 23.22m²), and 900 ct. (500 sq. ft. 46.45m²)