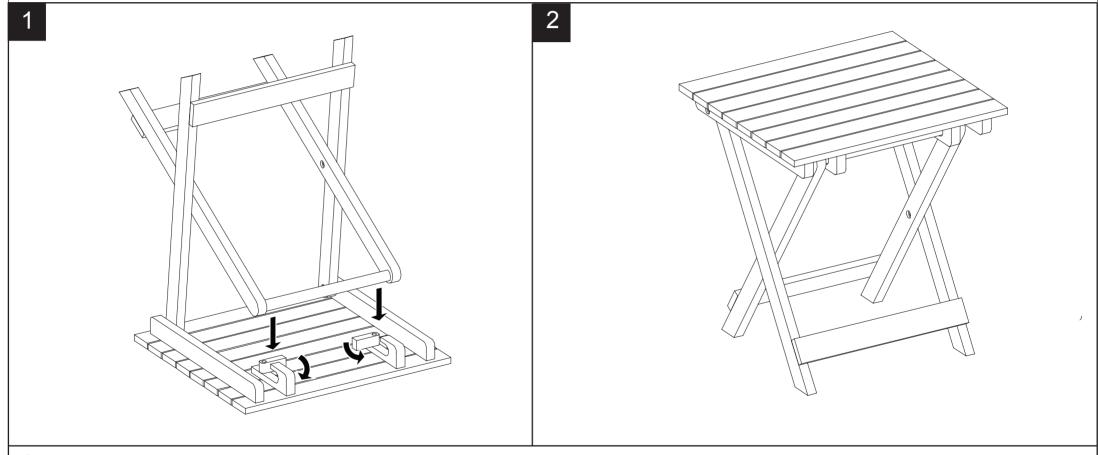

Estimated Assembly Time: 2 minutes.

Tools Required for Assembly (included): Allen Key

Step 1
Put leg dow to block and rotate the lock to right side