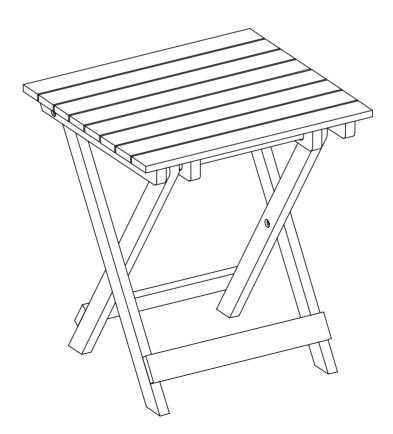

for Assembly (included): Allen Key



Step 1 Unlocked is the arrow to open the product

Step 2
Opened the product as the arrow

Step 3
Pull out the lock as the arrow to open the footrest

## **CARE AND MAINTENANCE**

Store outdoor furniture indoors or cover well when not in use.

Remove wooden furniture from standing water. Dust regularly with small brush or vacuum Spills should be taken care of immediately before they harden or stain with a slightly dampened sponge.



## NOTICE

- \* Please make sure that you have all parts indicated before you begin assembly of this item
- \* This item should be assembled on a soft surface to prevent scratching the finish during assembly
- \* This item may require periodic tightening

Model# PAT7020

Product Dimensions:17.126" W x 15.16" D x 18.50" H



# **PREPARATION**

Before beginning assembly of product, make sure all parts are present. Compare parts with package contents list and hardware contents list. If any part is missing or damaged, do not attempt to assemble the product.

Estimated Assembly Time: 2 minutes.

Tools Required for Assembly (included): Allen Key



Step 1
Put leg dow to block and rotate the lock to right side