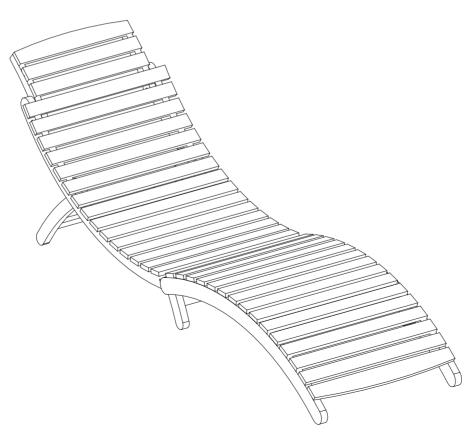

## **CARE AND MAINTENANCE**

Store outdoor furniture indoors or cover well when not in use.

Remove wooden furniture from standing water. Dust regularly with small brush or vacuum Spills should be taken care of immediately before they harden or stain with a slightly dampened sponge.



## NOTICE

- \* Please make sure that you have all parts indicated before you begin assembly of this item
- \* This item should be assembled on a soft surface to prevent scratching the finish during assembly
- \* This item may require periodic tightening

Model# PAT7020

Product Dimensions:21.26" W x 71.65" D x 24.60" H



# **PREPARATION**

Before beginning assembly of product, make sure all parts are present. Compare parts with package contents list and hardware contents list. If any part is missing or damaged, do not attempt to assemble the product.

Estimated Assembly Time: 10 minutes.

Tools Required for Assembly (included): Allen Key



Step 1 Unlocked is the arrow to open the product

Step 2
Opened the product as the arrow

Step 3
Pull out the lock as the arrow to open the footrest

## **CARE AND MAINTENANCE**

Store outdoor furniture indoors or cover well when not in use.

Remove wooden furniture from standing water. Dust regularly with small brush or vacuum Spills should be taken care of immediately before they harden or stain with a slightly dampened sponge.



## NOTICE

- \* Please make sure th