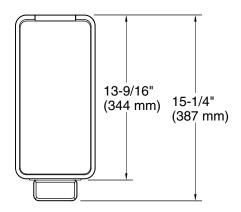

## **Technical Information**

All product dimensions are nominal.

Material: Stainless Steel