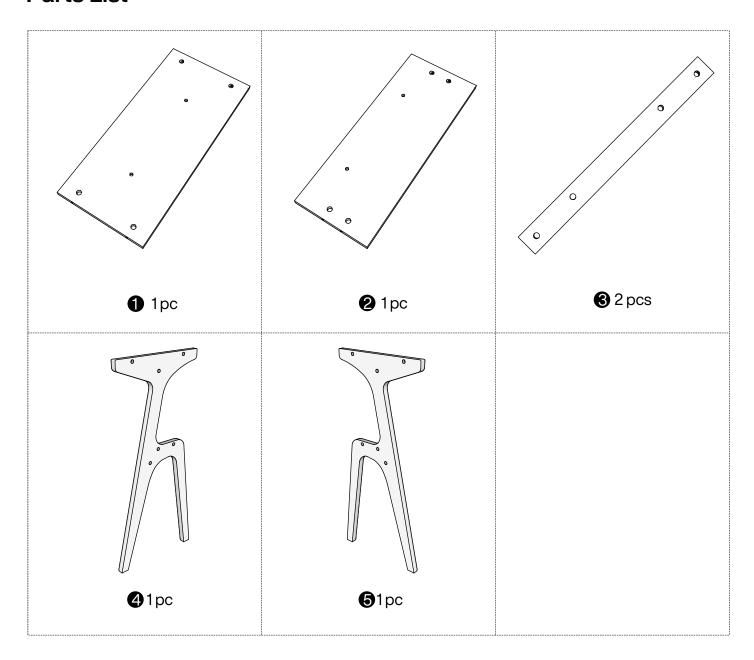

's there before starting assembly.
- 3. When assembling, put all parts on a soft, smooth surface like a carpet to avoid scratches.
- 4. Don't fully tighten screws until all parts are confirmed in place to avoid misalignment.

#### How to Get the Assembly Video



Note: If you can't find the assembly video, please contact us.



#### We recommend using hand tools for assembly.

If an electric screwdriver is used, reduce power and torque to avoid damage to the product.



#### **AVOID SCRATCHES**

In order to avoid scratching, this furniture should be assembled on a soft surface, such as a rug.







Make sure all parts are included. Most board parts are labeled or stamped on the raw edge. Contact us for a free replacement if you encounter any damaged or missing parts.

### **Parts List**



## **Hardware List**





#### **Installation of Cams and Pins**

Read each step carefully before starting. Each step of instruction should be performed in the correct order. If these steps are not followed in sequence, assembly difficulties may occur.



Screw the pin into the hole. Set the cams correctly by aligning the head of the cams with the lock pins. Lock the cam by turning the cam head with a screwdriver until it is tightened. Please do not use an electric screwdriver to assemble the unit.



## Tribesigns









# Tribesígns







# Thank you for your support!



#### Contact our customer service team



support@tribesigns.com www.tribesigns.com



1-424-220-6888 7 AM to 8 PM EST, Monday to Friday.







Instagram



Pinterest



Twitter



YouTube



TikTok



WhatsApp