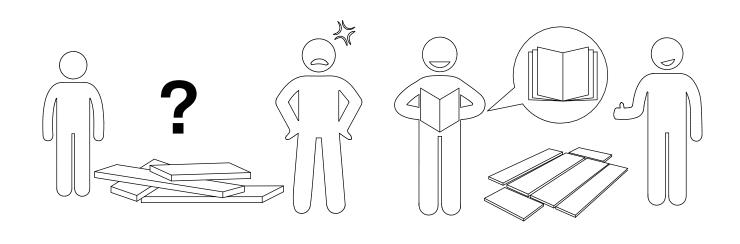

#### **Warm Tips**

- 1. Carefully read these instructions and keep them for future reference.
- 2. Check the parts list and confirm everything's there before starting assembly.
- 3. When assembling, put all parts on a soft, smooth surface like a carpet to avoid scratches.
- 4. Don't fully tighten screws until all parts are confirmed in place to avoid misalignment.