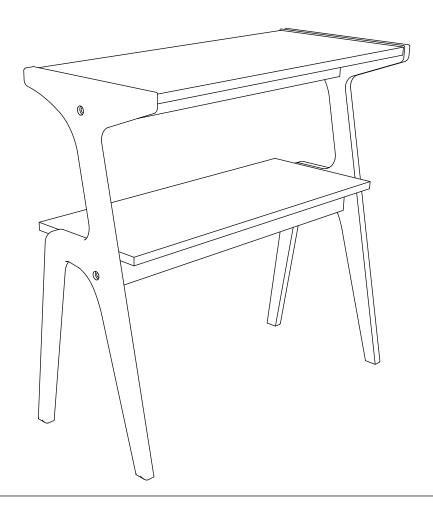

, such as a rug.







Make sure all parts are included. Most board parts are labeled or stamped on the raw edge. Contact us for a free replacement if you encounter any damaged or missing parts.

### **Parts List**



## **Hardware List**





#### **Installation of Cams and Pins**

Read each step carefully before starting. Each step of instruction should be performed in the correct order. If these steps are not followed in sequence, assembly difficulties may occur.



Screw the pin into the hole. Set the cams correctly by aligning the head of the cams with the lock pins. Lock the cam by turning the cam head with a screwdriver until it is tightened. Please do not use an electric screwdriver to assemble the unit.



## Tribesigns









# Tribesígns







# Thank you for your support!



#### Contact our customer service team



support@tribesigns.com www.tribesigns.com



1-424-220-6888 7 AM to 8 PM EST, Monday to Friday.







Instagram



Pinterest



Twitter



YouTube



TikTok



WhatsApp