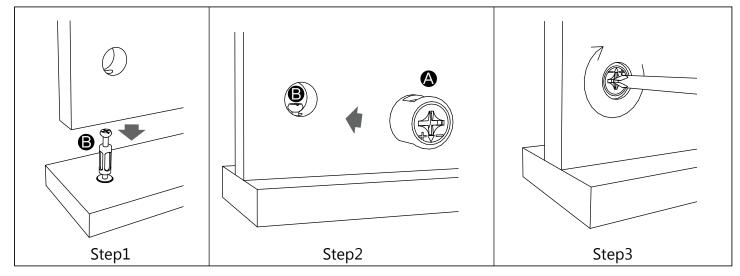

#### **Installation of Cams and Pins**

Read each step carefully before starting. Each step of instruction should be performed in the correct order. If these steps are not followed in sequence, assembly difficulties may occur.

Screw the pin into the hole. Set the cams correctly by aligning the head of the cams with the lock pins. Lock the cam by turning the cam head with a screwdriver until it is tightened. Please do not use an electric screwdriver to assemble the unit.