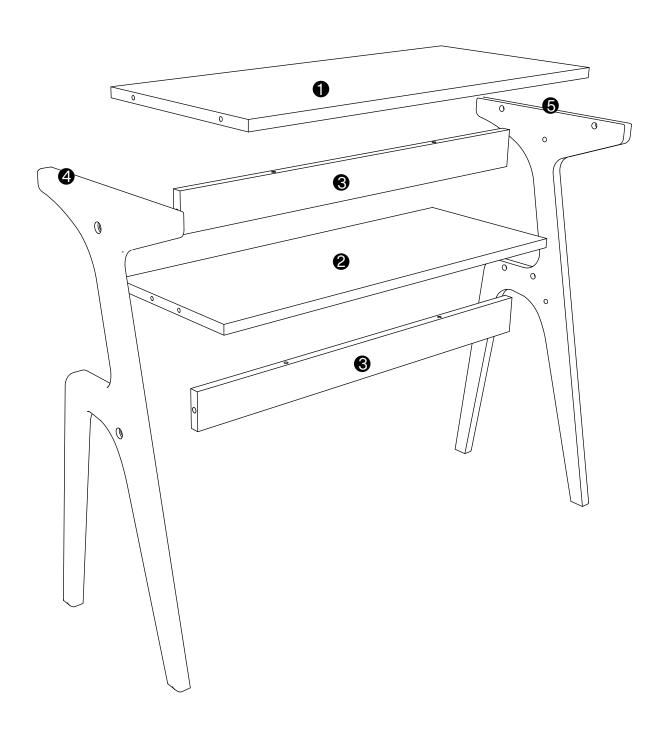

nd the product, then contact us as soon as possible.

#### **Warm Tips**

- 1. Carefully read these instructions and keep them for future reference.
- 2. Check the parts list and confirm everything's there before starting assembly.
- 3. When assembling, put all parts on a soft, smooth surface like a carpet to avoid scratches.
- 4. Don't fully tighten screws until all parts are confirmed in place to avoid misalignment.

#### How to Get the Assembly Video



Note: If you can't find the assembly video, please contact us.



#### We recommend using hand tools for assembly.

If an electric screwdriver is used, reduce power and torque to avoid damage to the product.



#### **AVOID SCRATCHES**

In order to avoid scratching, this furniture should be assembled on a soft surface, such as a rug.







Make sure all parts are included. Most board parts are labeled or stamped on the raw edge. Contact us for a free replacement if you encounter any damaged or missing parts.

### **Parts List**



## **Hardware List**





#### **Installation of Cams and Pins**

Read each step carefully before starting. Each step of instruction should be performed in the correct order. If these steps are not followed in sequence, assembly difficulties may occur.



Screw the pin into the hole. Set the cams correctly by aligning the head of the cams with the lock pins. Lock the cam by turning the cam head with a screwdriver until it is tightened. Please do not use an electric screwdriver to assemble the unit.



## Tribesigns









# Tribesígns







# Thank you for your support!



#### Contact our c