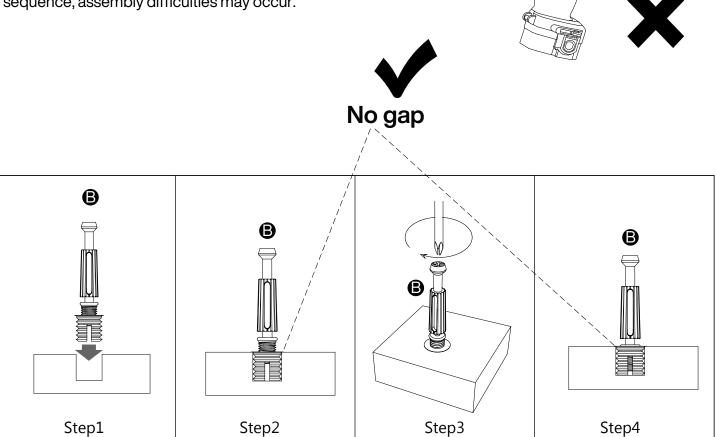

#### **Installation of Cams and Pins**

Read each step carefully before starting. Each step of instruction should be performed in the correct order. If these steps are not followed in sequence, assembly difficulties may occur.

Screw the pin into the hole. Set the cams correctly by aligning the head of the cams with the lock pins. Lock the cam by turning the cam head with a screwdriver until it is tightened. Please do not use an electric screwdriver to assemble the unit.