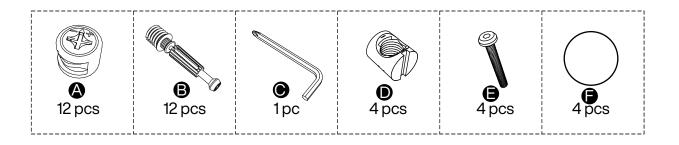

assembly.
- 3. When assembling, put all parts on a soft, smooth surface like a carpet to avoid scratches.
- 4. Don't fully tighten screws until all parts are confirmed in place to avoid misalignment.

#### How to Get the Assembly Video



Note: If you can't find the assembly video, please contact us.



#### We recommend using hand tools for assembly.

If an electric screwdriver is used, reduce power and torque to avoid damage to the product.



#### **AVOID SCRATCHES**

In order to avoid scratching, this furniture should be assembled on a soft surface, such as a rug.







Make sure all parts are included. Most board parts are labeled or stamped on the raw edge. Contact us for a free replacement if you encounter any damaged or missing parts.

### **Parts List**



## **Hardware List**





#### **Installation of Cams and Pins**

Read each step carefully before starting. Each step of instruction should be performed in the correct order. If these steps are not followed in sequence, assembly difficulties may occur.



Screw the pin into the hole. Set the cams correctly by aligning the head of the cams with the lock pins. Lock the cam by turning the cam head with a screwdriver until it is tightened. Please do not use an electric screwdriver to assemble the unit.



## Tribesigns









# Tribesígns







# Thank you for your support!



#### Contact our customer service team



support@tribesigns.com www.tribesigns.com



1-424-220-6888 7 AM to 8 PM EST, Monday to Friday.







Instagram



Pinterest



Twitter



YouTube



TikTok



WhatsApp