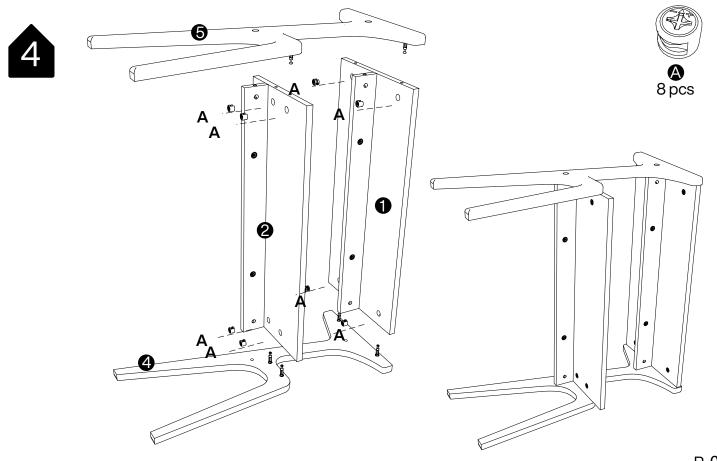

#### **Installation of Cams and Pins**

Read each step carefully before starting. Each step of instruction should be performed in the correct order. If these steps are not followed in sequence, assembly difficulties may occur.

Screw the pin into the hole. Set the cams correctly by aligning the head of the cams with the lock pins. Lock the cam by turning the cam head with a screwdriver until it is tightened. Please do not use an electric screwdriver to assemble the unit.