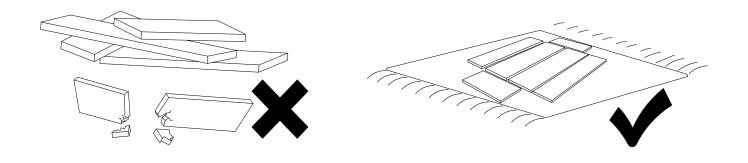

#### **AVOID SCRATCHES**

In order to avoid scratching, this furniture should be assembled on a soft surface, such as a rug.

Make sure all parts are included. Most board parts are labeled or stamped on the raw edge. Contact us for a free replacement if you encounter any damaged or missing parts.