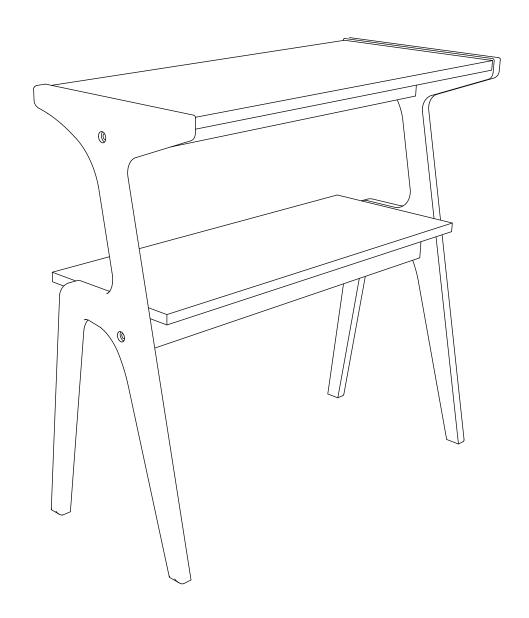

# **Assembly Instructions**



Model No.

HOGA-HL0109/HL0175/HL0239





# Contact Us We're here to help you.



Your satisfaction is our top priority. If you encounter any issues with this product, such as missing or damaged parts, we're here to help. Please retain the original packaging and take photos of the packaging and the product, then contact us as soon as possible.

#### **Warm Tips**

- 1. Carefully read these instructions and keep them for future reference.
- 2. Check the parts list and confirm everything's there before starting assembly.
- 3. When assembling, put all parts on a soft, smooth surface like a carpet to avoid scratches.
- 4. Don't fully tighten screws until all parts are confirmed in place to avoid misalignment.

#### How to Get the Assembly Video



Note: If you can't find the assembly video,