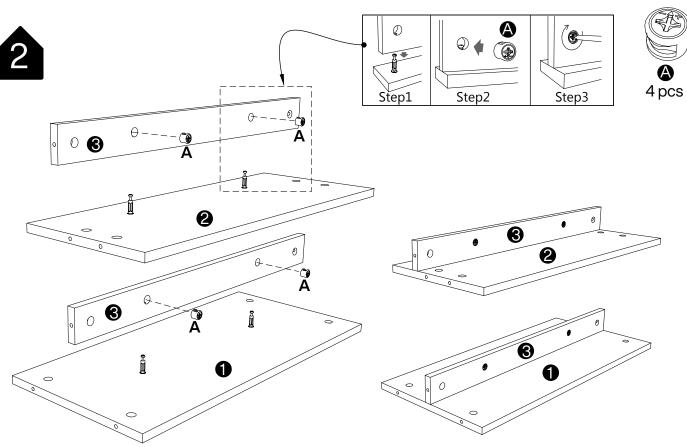

ing, this furniture should be assembled on a soft surface, such as a rug.







Make sure all parts are included. Most board parts are labeled or stamped on the raw edge. Contact us for a free replacement if you encounter any damaged or missing parts.

### **Parts List**



## **Hardware List**





#### **Installation of Cams and Pins**

Read each step carefully before starting. Each step of instruction should be performed in the correct order. If these steps are not followed in sequence, assembly difficulties may occur.



Screw the pin into the hole. Set the cams correctly by aligning the head of the cams with the lock pins. Lock the cam by turning the cam head with a screwdriver until it is tightened. Please do not use an electric screwdriver to assemble the unit.



## Tribesigns









# Tribesígns







# Thank you for your support!



#### Contact our customer service team



support@tribesigns.com www.tribesigns.com



1-424-220-6888 7 AM to 8 PM EST, Monday to Friday.







Instagram



Pinterest



Twitter



YouTube



TikTok



WhatsApp