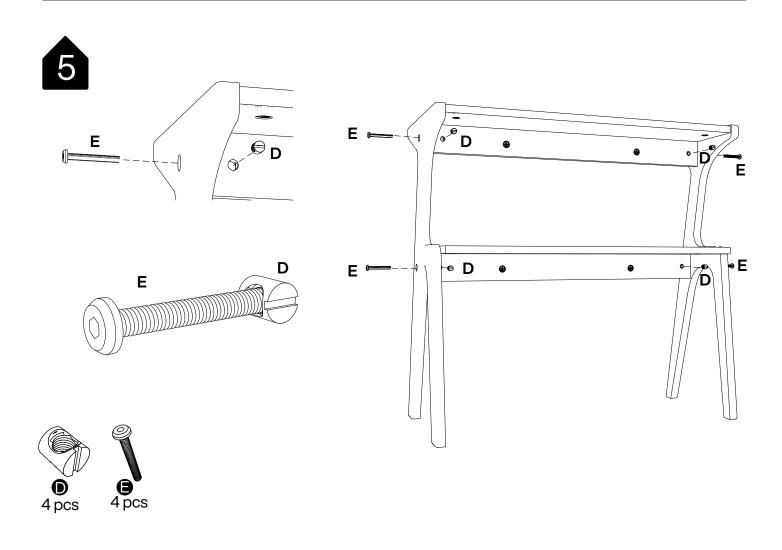

#### **Installation of Cams and Pins**

Read each step carefully before starting. Each step of instruction should be performed in the correct order. If these steps are not followed in sequence, assembly difficulties may occur.

Screw the pin into the hole. Set the cams correctly by aligning the head of the cams with the lock pins. Lock the cam by turning the cam head with a screwdriver until it is tightened. Please do not use an electric screwdriver to assemble the unit.