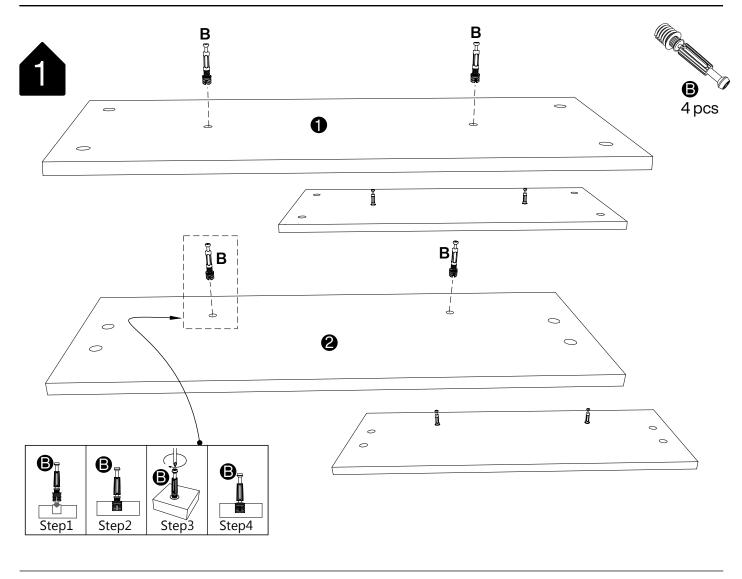

ching, this furniture should be assembled on a soft surface, such as a rug.







Make sure all parts are included. Most board parts are labeled or stamped on the raw edge. Contact us for a free replacement if you encounter any damaged or missing parts.

### **Parts List**



## **Hardware List**





#### **Installation of Cams and Pins**

Read each step carefully before starting. Each step of instruction should be performed in the correct order. If these steps are not followed in sequence, assembly difficulties may occur.



Screw the pin into the hole. Set the cams correctly by aligning the head of the cams with the lock pins. Lock the cam by turning the cam head with a screwdriver until it is tightened. Please do not use an electric screwdriver to assemble the unit.



## Tribesigns









# Tribesígns







# Thank you for your support!



#### Contact our customer service team



support@tribesigns.com www.tribesigns.com



1-424-220-6888 7 AM to 8 PM EST, Monday to Friday.







Instagram



Pinterest



Twitter



YouTube



TikTok



WhatsApp