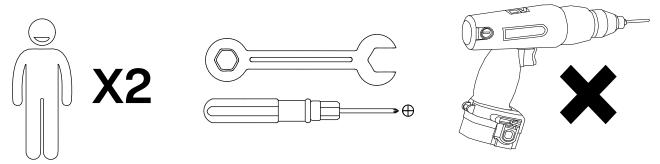

#### We recommend using hand tools for assembly.

If an electric screwdriver is used, reduce power and torque to avoid damage to the product.