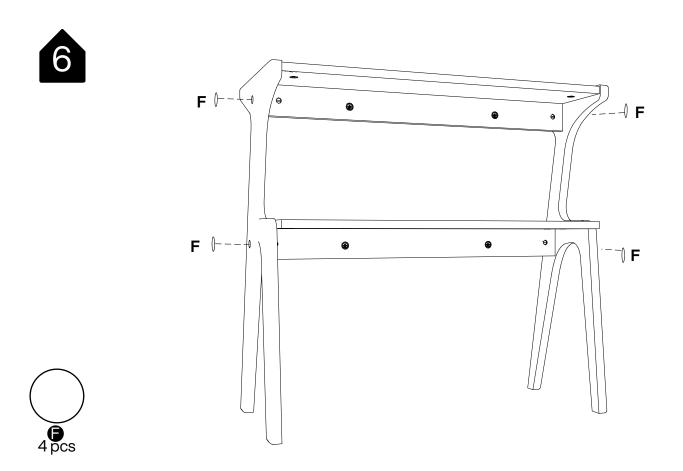

#### **Installation of Cams and Pins**

Read each step carefully before starting. Each step of instruction should be performed in the correct order. If these steps are not followed in sequence, assembly difficulties may occur.

Screw the pin into the hole. Set the cams correctly by aligning the head of the cams with the lock pins. Lock the cam by turning the cam head with a screwdriver until it is tightened. Please do not use an electric screwdriver to assemble the unit.