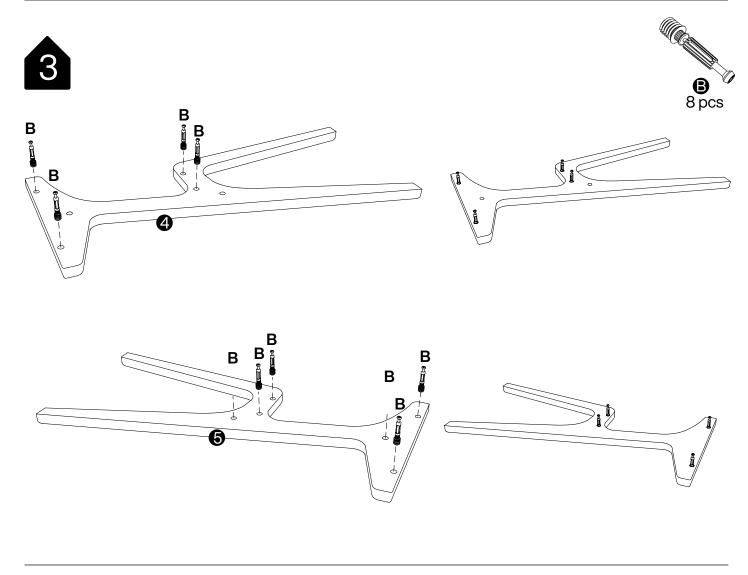

#### **Installation of Cams and Pins**

Read each step carefully before starting. Each step of instruction should be performed in the correct order. If these steps are not followed in sequence, assembly difficulties may occur.

Screw the pin into the hole. Set the cams correctly by aligning the head of the cams with the lock pins. Lock the cam by turning the cam head with a screwdriver until it is tightened. Please do not use an electric screwdriver to assemble the unit.