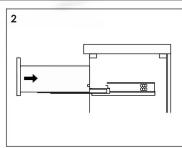

Tape Marker Measure

Screwdriver

Stud Finder

Level

Silicone Sealant

Damp Cloth

Wood Shims

#### **Main Body Parts**











Hardware(3)

Backsplash(1)

Sidesplash(1)

Top&Basin(1)

Main cabinet(1)

#### **Cabinet Installation**







Place vanity in the installation location. Check that vanity cabinet is level.



Apply a bead of adhesive silicone onto each edge of cabinet top. You can leave the EVA buffer strip or tear it off, before gluing the top.



Place ALTAIR vanity top onto the cabinet, making sure vanity is seated properly.



Do not use the vanity for at least 24 hours, in order to allow the glue to cure fully.



Disassemble drawer handles inside and install on drawer panel (Please disregard if the handles are installed properly).

### Slider/Drawer Adjustment











#### **Hinge/Door Adjustment**







#### **Dimensions**