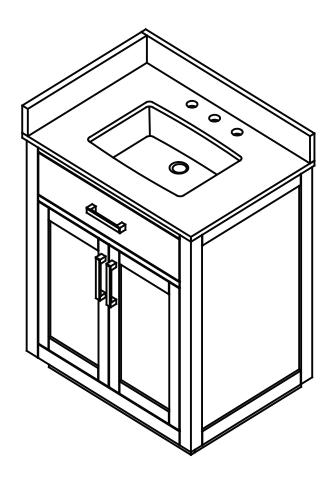

#### **Main Body Parts**

Hardware(3)

Backsplash(1)

Sidesplash(1)

Top&Basin(1)

Main cabinet(1)

#### **Cabinet Installation**

Place vanity in the installation location. Check that vanity cabinet is level.

Apply a bead of adhesive silicone onto each edge of cabinet top. You can leave the EVA buffer strip or tear it off, before gluing the top.

Place ALTAIR vanity top onto the cabinet, making sure vanity is seated properly.

Do not use the vanity for at least 24 hours, in order to allow the glue to cure fully.

Disassemble drawer handles inside and install on drawer panel (Please disregard if the handles are installed properly).