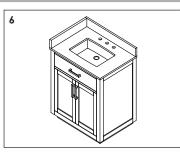

#### **Main Body Parts**

Hardware(3)

Backsplash(1)

Sidesplash(1)

Top&Basin(1)

Main cabinet(1)

#### **Cabinet Installation**

Place vanity in the installation location. Check that vanity cabinet is level.

Apply a bead of adhesive silicone onto each edge of cabinet top. You can leave the EVA buffer strip or tear it off, before gluing the top.

Place ALTAIR vanity top onto the cabinet, making sure vanity is seated properly.

Do not use the vanity for at least 24 hours, in order to allow the glue to cure fully.

Disassemble drawer handles inside and install on drawer panel (Please disregard if the handles are installed properly).