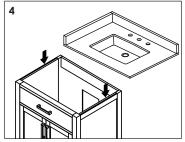

#### **Cabinet Installation**

Place vanity in the installation location. Check that vanity cabinet is level.

Apply a bead of adhesive silicone onto each edge of cabinet top. You can leave the EVA buffer strip or tear it off, before gluing the top.

Place ALTAIR vanity top onto the cabinet, making sure vanity is seated properly.

Do not use the vanity for at least 24 hours, in order to allow the glue to cure fully.

Disassemble drawer handles inside and install on drawer panel (Please disregard if the handles are installed properly).