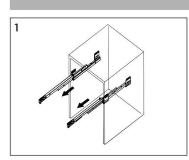

re





Tape Marker Measure

Screwdriver

Stud Finder

Level

Silicone Sealant

Damp Cloth

Wood Shims

#### **Main Body Parts**











Hardware(3)

Backsplash(1)

Sidesplash(1)

Top&Basin(1)

Main cabinet(1)

#### **Cabinet Installation**







Place vanity in the installation location. Check that vanity cabinet is level.



Apply a bead of adhesive silicone onto each edge of cabinet top. You can leave the EVA buffer strip or tear it off, before gluing the top.



Place ALTAIR vanity top onto the cabinet, making sure vanity is seated properly.



Do not use the vanity for at least 24 hours, in order to allow the glue to cure fully.



Disassemble drawer handles inside and install on drawer panel (Please disregard if the handles are installed properly).

### Slider/Drawer Adjustment











#### **Hinge/Door Adjustment**







#### **Dimensions**