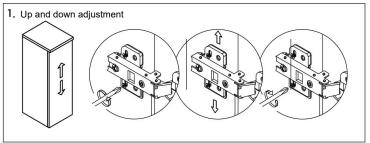

Stud Finder

Level

Silicone Sealant

Damp Cloth

Wood Shims

#### **Main Body Parts**











Hardware(3)

Backsplash(1)

Sidesplash(1)

Top&Basin(1)

Main cabinet(1)

#### **Cabinet Installation**







Place vanity in the installation location. Check that vanity cabinet is level.



Apply a bead of adhesive silicone onto each edge of cabinet top. You can leave the EVA buffer strip or tear it off, before gluing the top.



Place ALTAIR vanity top onto the cabinet, making sure vanity is seated properly.



Do not use the vanity for at least 24 hours, in order to allow the glue to cure fully.



Disassemble drawer handles inside and install on drawer panel (Please disregard if the handles are installed properly).

### Slider/Drawer Adjustment











#### **Hinge/Door Adjustment**







#### **Dimensions**