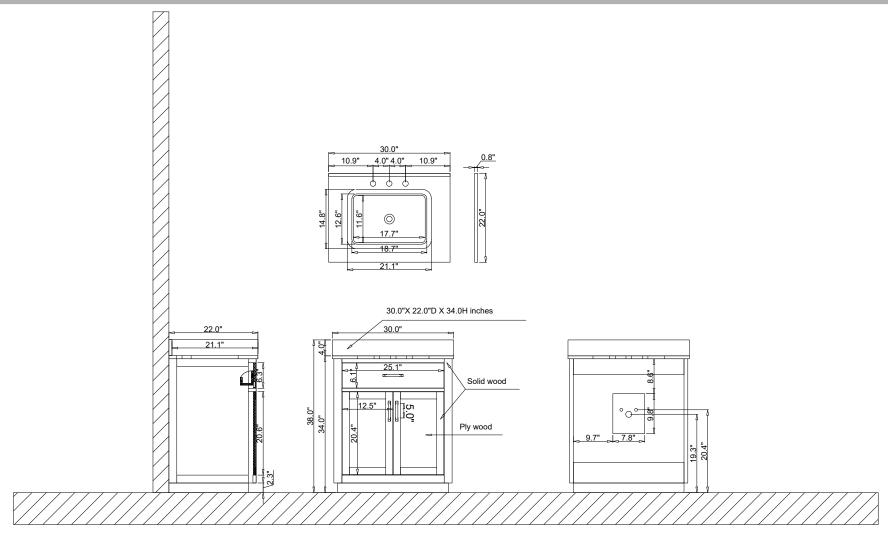

e Sealant

Damp Cloth

Wood Shims

#### **Main Body Parts**











Hardware(3)

Backsplash(1)

Sidesplash(1)

Top&Basin(1)

Main cabinet(1)

#### **Cabinet Installation**







Place vanity in the installation location. Check that vanity cabinet is level.



Apply a bead of adhesive silicone onto each edge of cabinet top. You can leave the EVA buffer strip or tear it off, before gluing the top.



Place ALTAIR vanity top onto the cabinet, making sure vanity is seated properly.



Do not use the vanity for at least 24 hours, in order to allow the glue to cure fully.



Disassemble drawer handles inside and install on drawer panel (Please disregard if the handles are installed properly).

### Slider/Drawer Adjustment











#### **Hinge/Door Adjustment**







#### **Dimensions**