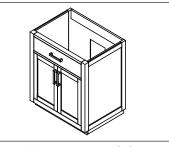

#### **Main Body Parts**

Hardware(3)

Backsplash(1)

Sidesplash(1)

Top&Basin(1)

Main cabinet(1)

#### **Cabinet Installation**

Place vanity in the installation location. Check that vanity cabinet is level.

Apply a bead of adhesive silicone onto each edge of cabinet top. You can leave the EVA buffer strip or tear it off, before gluing the top.

Place ALTAIR vanity top onto the cabinet, making sure vanity is seated properly.

Do not use the vanity for at least 24 hours, in order to allow the glue to cure fully.

Disassemble drawer handles inside and install on drawer panel (Please disregard if the handles are installed properly).