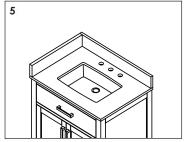

#### **Main Body Parts**

Hardware(3)

Backsplash(1)

Sidesplash(1)

Top&Basin(1)

Main cabinet(1)

#### **Cabinet Installation**

Place vanity in the installation location. Check that vanity cabinet is level.

Apply a bead of adhesive silicone onto each edge of cabinet top. You can leave the EVA buffer strip or tear it off, before gluing the top.

Place ALTAIR vanity top onto the cabinet, making sure vanity is seated properly.

Do not use the vanity for at least 24 hours, in order to allow the glue to cure fully.

Disassemble drawer handles inside and install on drawer panel (Please disregard if the handles are installed properly).