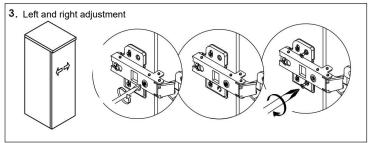

Finder

Level

Silicone Sealant

Damp Cloth

Wood Shims

#### **Main Body Parts**











Hardware(3)

Backsplash(1)

Sidesplash(1)

Top&Basin(1)

Main cabinet(1)

#### **Cabinet Installation**







Place vanity in the installation location. Check that vanity cabinet is level.



Apply a bead of adhesive silicone onto each edge of cabinet top. You can leave the EVA buffer strip or tear it off, before gluing the top.



Place ALTAIR vanity top onto the cabinet, making sure vanity is seated properly.



Do not use the vanity for at least 24 hours, in order to allow the glue to cure fully.



Disassemble drawer handles inside and install on drawer panel (Please disregard if the handles are installed properly).

### Slider/Drawer Adjustment











#### **Hinge/Door Adjustment**







#### **Dimensions**