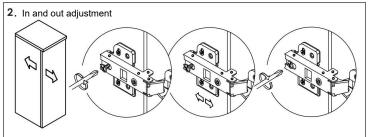

ud Finder

Level

Silicone Sealant

Damp Cloth

Wood Shims

#### **Main Body Parts**











Hardware(3)

Backsplash(1)

Sidesplash(1)

Top&Basin(1)

Main cabinet(1)

#### **Cabinet Installation**







Place vanity in the installation location. Check that vanity cabinet is level.



Apply a bead of adhesive silicone onto each edge of cabinet top. You can leave the EVA buffer strip or tear it off, before gluing the top.



Place ALTAIR vanity top onto the cabinet, making sure vanity is seated properly.



Do not use the vanity for at least 24 hours, in order to allow the glue to cure fully.



Disassemble drawer handles inside and install on drawer panel (Please disregard if the handles are installed properly).

### Slider/Drawer Adjustment











#### **Hinge/Door Adjustment**







#### **Dimensions**