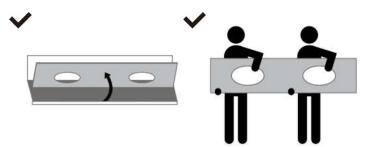

#### Crate Storage and Care

 Keep the countertop and sink in its box until installation

Do not stack anything on top of box

Store Crate vertically in safe location

NEVER LIFT THE VANITY TOP FLAT

NEVER CARRY THE VANITY TOP FLAT