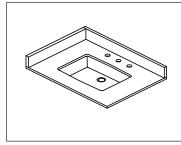

#### **Main Body Parts**

Hardware(3)

Backsplash(1)

Sidesplash(1)

Top&Basin(1)

Main cabinet(1)

#### **Cabinet Installation**

Place vanity in the installation location. Check that vanity cabinet is level.

Apply a bead of adhesive silicone onto each edge of cabinet top. You can leave the EVA buffer strip or tear it off, before gluing the top.

Place ALTAIR vanity top onto the cabinet, making sure vanity is seated properly.

Do not use the vanity for at least 24 hours, in order to allow the glue to cure fully.

Disassemble drawer handles inside and install on drawer panel (Please disregard if the handles are installed properly).