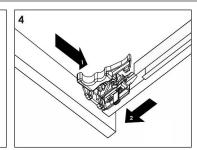

Tape Marker Measure

Screwdriver

Stud Finder

Level

Silicone Sealant

Damp Cloth

Wood Shims

#### **Main Body Parts**











Hardware(3)

Backsplash(1)

Sidesplash(1)

Top&Basin(1)

Main cabinet(1)

#### **Cabinet Installation**







Place vanity in the installation location. Check that vanity cabinet is level.



Apply a bead of adhesive silicone onto each edge of cabinet top. You can leave the EVA buffer strip or tear it off, before gluing the top.



Place ALTAIR vanity top onto the cabinet, making sure vanity is seated properly.



Do not use the vanity for at least 24 hours, in order to allow the glue to cure fully.



Disassemble drawer handles inside and install on drawer panel (Please disregard if the handles are installed properly).

### Slider/Drawer Adjustment











#### **Hinge/Door Adjustment**







#### **Dimensions**