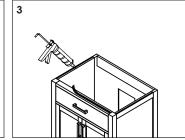

#### **Cabinet Installation**

Place vanity in the installation location. Check that vanity cabinet is level.

Apply a bead of adhesive silicone onto each edge of cabinet top. You can leave the EVA buffer strip or tear it off, before gluing the top.

Place ALTAIR vanity top onto the cabinet, making sure vanity is seated properly.

Do not use the vanity for at least 24 hours, in order to allow the glue to cure fully.

Disassemble drawer handles inside and install on drawer panel (Please disregard if the handles are installed properly).