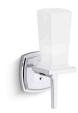

Margaux®
One-light sconce
K-16268

### **Features**

- Frosted-glass shade
- Requires T-10 bulb (sold separately)
- Coordinates with other products in the Margaux collection
- Includes installation hardware
- Suitable for damp locations, per UL 1598
- Fixture is dimmable when paired with dimmer switch and compatible bulbs