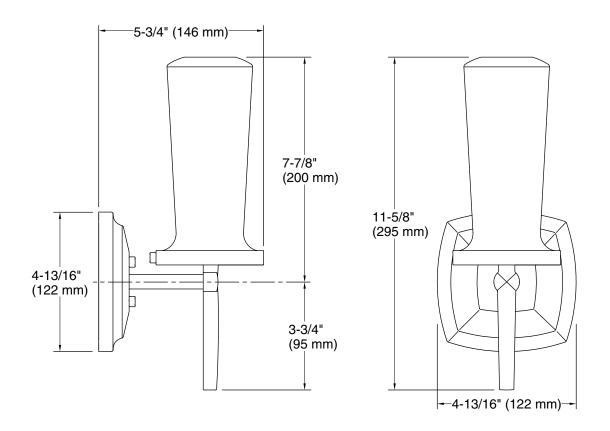

## **Technical Information**

All product dimensions are nominal.

Material: Metal, Glass

Number of Lights: 1 Number of Shades: 1

Shade Type: Frosted Glass Hanging Type: Non-hanging