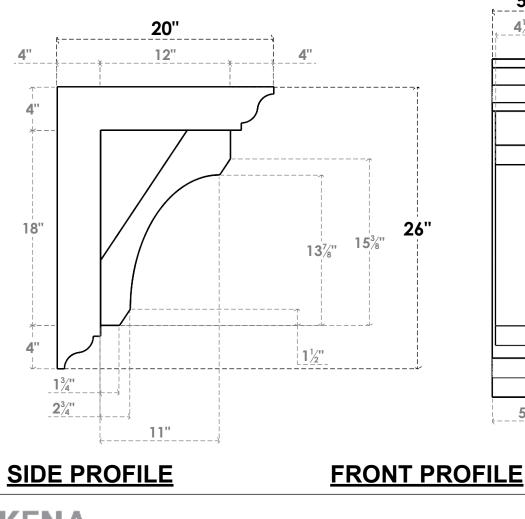

## ITEM NUMBER: BKTP05X20X26LEC01

5"W X 20"D X 26"H X 4"T LEGACY ARCHITECTURAL GRADE PVC OPEN BRACKET, TRADITIONAL TOP AND BACK, 4 1/2"W CLOSED BRACE

> 5" **4**<sup>1</sup>/<sub>2</sub>"

5"

5. ARCHITECTURAL GRADE PVC PRODUCTS ARE MADE FROM EXPANDED CELLULAR PVC AND COME NATURALLY WHITE BUT MAY BE PAINTED