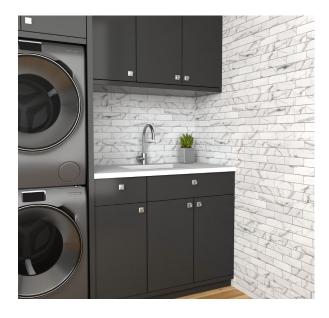

#### Tile Use

■ Wall ■ Floor ■ Backsplash ■ Shower/Wet Area ■ Shower Floors ■ Fireplace Surrounds Interior

**Exterior** 

**■** Wall

Floor

Recommended uses only apply for properly installed material according to TCNA guidelines. All information is subject to change. Please refer to lowes.com for the most updated information.

### **Specifications**

**Piece Size:** 11.53-in x 11.81-in Coverage/Pc: 0.94 sqft/pc Coverage/Box: 8.51/sqft

Pieces/Box: 9

Tile Format: Mesh Mounted

Chip Size: 2" x 6" Thickness: 0.314 mm **Material:** Recycled Glass Finish: Carrara-look