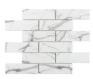

#### Sizes

12x15

Recycled glass tiles are produced by melting down waste glass in furnaces heated to a temperature exceeding 2000 degrees Fahrenheit. The molten glass is then stamped into shape, hand trimmed and ground to its finished form. This sort of workmanship gives each tile both a professional finish and a hand-crafted appeal.

### **Specifications**

**Piece Size:** 11.53-in x 11.81-in Coverage/Pc: 0.94 sqft/pc Coverage/Box: 8.51/sqft

Pieces/Box: 9

Tile Format: Mesh Mounted

Chip Size: 2" x 6" Thickness: 0.314 mm **Material:** Recycled Glass Finish: Carrara-look