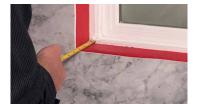

#### 5. Install Trim Pieces

Apply silicone to the joints where sills and jambs meet the window. Next, apply a bead of silicone on the wall panel ½" from the edge all around the window. Apply adhesive to sill, jambs and header. If any piece is out of square, add more adhesive to compensate and install each piece.

### 7. Finish with Silicone

To finish up the installation, use color matching silicone and seal both the entire outside perimeter as well as all inside seams of your window trim kit.