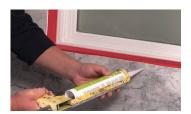

#### 5. Install Trim Pieces

Apply silicone to the joints where sills and jambs meet the window. Next, apply a bead of silicone on the wall panel ½" from the edge all around the window. Apply adhesive to sill, jambs and header. If any piece is out of square, add more adhesive to compensate and install each piece.