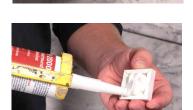

#### 5. Install Trim Pieces

Apply silicone to the joints where sills and jambs meet the window. Next, apply a bead of silicone on the wall panel ½" from the edge all around the window. Apply adhesive to sill, jambs and header. If any piece is out of square, add more adhesive to compensate and install each piece.