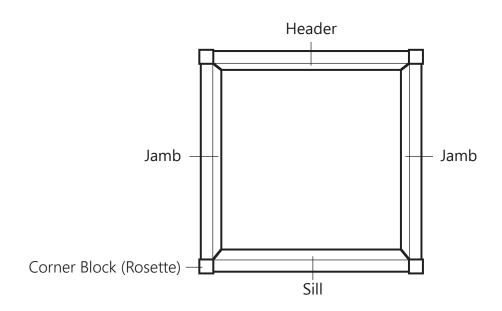

# **Window Trim Instructions**

NOTE: The Window Sill Frame Trim can easily be cut down to size to precisely frame the window in your bath surround. Before installing the window sill frame, make sure to waterproof the window sill with a waterproof membrane, such as RedGard.

#### 2. Measure Length

Measure both the inside and outside length of the sill, jambs and header. For each piece, use the shortest measurement of the two and subtract ½" to allow room for the corner blocks.

#### 3. Cut Trim Pieces

Cut the trim pieces according to the depth and length measurements. Remember to cut off an additional ½" from the length measurements to allow room for the corner blocks.