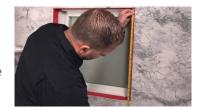

#### 1. Measure Depth

For each piece of trim, measure from the window sash to the outside of the wall panel in 3 locations—left, center & right.