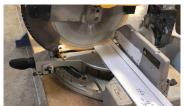

#### 3. Cut Trim Pieces

Cut the trim pieces according to the depth and length measurements. Remember to cut off an additional ½" from the length measurements to allow room for the corner blocks.