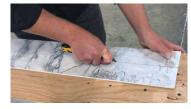

#### 1. Measure Depth

For each piece of trim, measure from the window sash to the outside of the wall panel in 3 locations—left, center & right.

#### 2. Measure Length

Measure both the inside and outside length of the sill, jambs and header. For each piece, use the shortest measurement of the two and subtract ½" to allow room for the corner blocks.

#### 3. Cut Trim Pieces

Cut the trim pieces according to the depth and length measurements. Remember to cut off an additional ½" from the length measurements to allow room for the corner blocks.