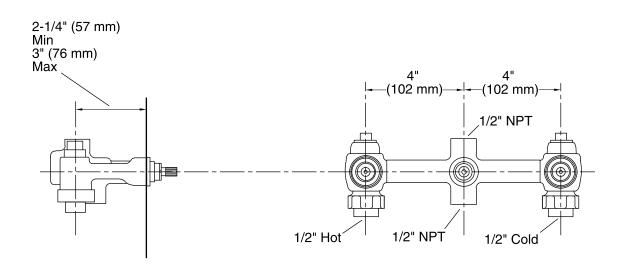

## 1/2" Ceramic In-Wall Valve System K-303-K

### Features

- For 8" (203 mm) centers.
- 1/2" quarter-turn washerless ceramic disc valves.
- Integral diverter mechanism.
- For use with 8-inch center, three-handle wall-mount faucets.

## Material

Brass valve bodies.

## Installation

Wall-mount



# Codes/Standards

ASME A112.18.1/CSA B125.1

KOHLER<sup>®</sup> Faucet Lifetime Limited Warranty See website for detailed warranty information.



# KOHLER. Faucets

1/2" Ceramic In-Wall Valve System K-303-K



#### **Technical Information** All product dimensions are nominal.

## Notes

Install this product according to the installation instructions.