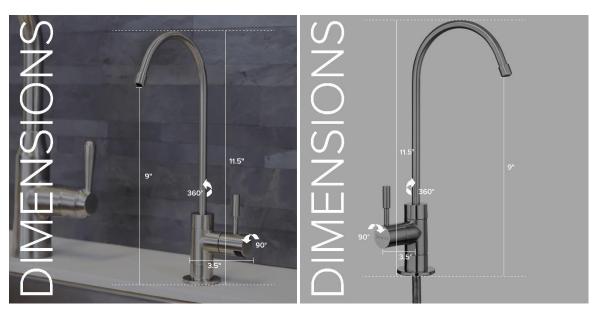

Slake, w/ LED filter replacement indicator

Slake without LED filter replacement indicator

Sequoia, w/ LED filter replacement indicator

Sequoia without LED filter replacement indicator