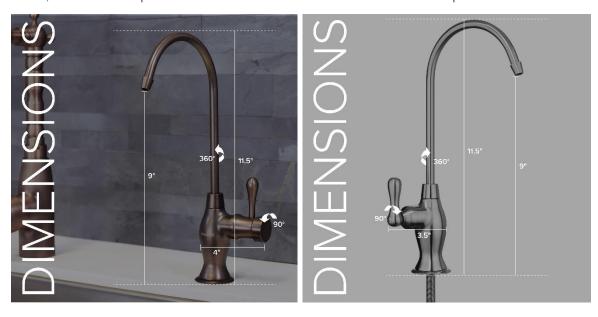

Slake, w/ LED filter replacement indicator

Slake without LED filter replacement indicator

Sequoia, w/ LED filter replacement indicator

Sequoia without LED filter replacement indicator