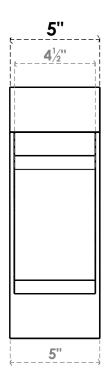

## ITEM NUMBER: BKTP05X12X14LEC05

5"W X 12"D X 14"H X 2 1/2"T LEGACY ARCHITECTURAL GRADE PVC OPEN BRACKET, BLOCK TOP AND BACK, 4 1/2"W CLOSED BRACE

**SIDE PROFILE** 

**FRONT PROFILE** 

**ISOMETRIC** 

GENERATED DATE: 03/21/2024