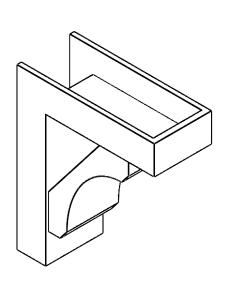

## ITEM NUMBER: BKTP05X12X14LEC05

5"W X 12"D X 14"H X 2 1/2"T LEGACY ARCHITECTURAL GRADE PVC OPEN BRACKET, BLOCK TOP AND BACK, 4 1/2"W CLOSED BRACE

**SIDE PROFILE** 

**FRONT PROFILE** 

**ISOMETRIC** 

GENERATED DATE: 03/21/2024