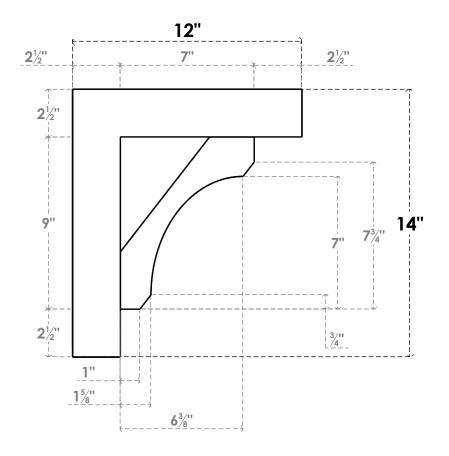

## ITEM NUMBER: BKTP05X12X14LEC05

5"W X 12"D X 14"H X 2 1/2"T LEGACY ARCHITECTURAL GRADE PVC OPEN BRACKET, BLOCK TOP AND BACK, 4 1/2"W CLOSED BRACE

**SIDE PROFILE** 

**FRONT PROFILE** 

**ISOMETRIC** 

GENERATED DATE: 03/21/2024