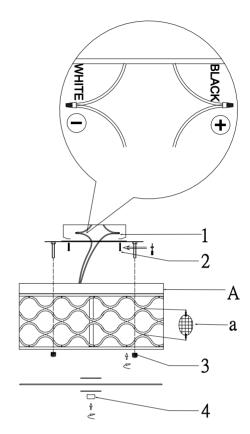

**MODEL**: C2267110V

110-120V 50HZ/60HZ

MAX:E12 3\*40W

White Supply Wire Black or Smooth Fixture Wire

Black Supply Wire