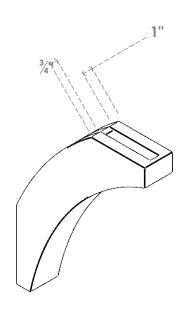

## ITEM NUMBER: BRCURO030X14000X18000THRRCPR

3"W X 14"D X 18"H THORTON ROUGH CEDAR WOODGRAIN OPEN TIMBERTHANE BRACE, PRIMED TAN

**SIDE PROFILE** 

**FRONT PROFILE** 

**ISOMETRIC** 

GENERATED DATE: 04/05/2023