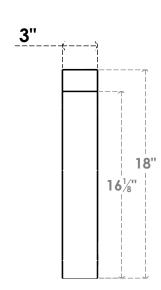

## ITEM NUMBER: BRCURO030X14000X18000THRRCPR

3"W X 14"D X 18"H THORTON ROUGH CEDAR WOODGRAIN OPEN TIMBERTHANE BRACE, PRIMED TAN

**SIDE PROFILE** 

**FRONT PROFILE** 

**ISOMETRIC** 

GENERATED DATE: 04/05/2023