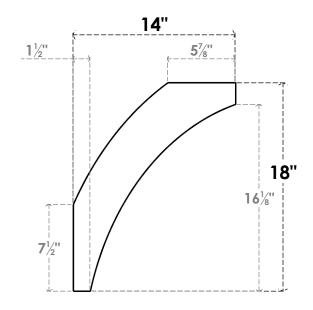

## ITEM NUMBER: BRCURO030X14000X18000THRRCPR

3"W X 14"D X 18"H THORTON ROUGH CEDAR WOODGRAIN OPEN TIMBERTHANE BRACE, PRIMED TAN

**SIDE PROFILE** 

**FRONT PROFILE** 

**ISOMETRIC** 

GENERATED DATE: 04/05/2023