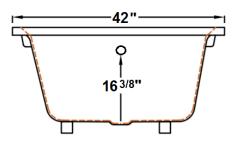

# \*All dimensions are +/- 1/2" and subject to change without notice\* Confirm specifications before installation

Standard (S) Pump Location

### **Technical Information**

- Weight: 114 lbs.
- Water Depth to Overflow: 16 3/8"
- Operating Capacity: NAWater Capacity: 57 gal.
- Sump Dimension: 40 1/2" x 24 1/2"