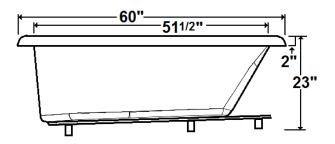

# \*All dimensions are +/- 1/2" and subject to change without notice\* Confirm specifications before installation

Standard (S) Pump Location

### **Technical Information**

- Weight: 114 lbs.
- Water Depth to Overflow: 16 3/8"
- Operating Capacity: NAWater Capacity: 57 gal.
- Sump Dimension: 40 1/2" x 24 1/2"