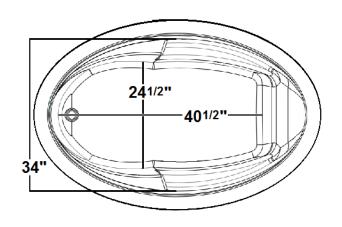

# \*All dimensions are +/- 1/2" and subject to change without notice\* Confirm specifications before installation

Standard (S) Pump Location

### **Technical Information**

- Weight: 114 lbs.
- Water Depth to Overflow: 16 3/8"
- Operating Capacity: NAWater Capacity: 57 gal.
- Sump Dimension: 40 1/2" x 24 1/2"