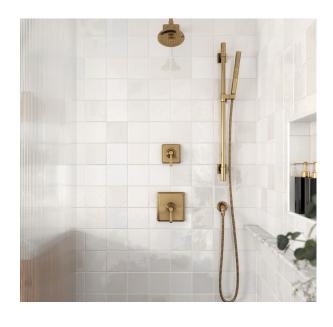

## 5x5 ZELLIGE CREAM

Add a touch of class to your space with this elegant wall tile with a Zellige finish-look. So popular today!

## **Specifications**

Piece Size: 5.11-in x 5.11-in Coverage/Pc: 0.18 sqft/pc Coverage/Box: 5.97/sqft

Pieces/Box: 33

Tile Format: Loose Piece

Chip Size: 5" x 5" Thickness: 0.354 mm Material: Ceramic Finish: Glazed

**Shade Variation:** V3 (moderate variation)

Water Absorption: Semi-vitreous

**Chemical Resistant:** No

**PEI:** Not rated

| Tile Use |      |                  |                                                                                                                                                                                             |
|----------|------|------------------|---------------------------------------------------------------------------------------------------------------------------------------------------------------------------------------------|
| The Use  |      |                  |                                                                                                                                                                                             |
| Interior | Wall | Floor Backsplash | ■ Shower/Wet Area  Shower Floors  Fireplace Surrounds                                                                                                                                       |
| Exterior | Wall | Floor            | Recommended uses only apply for properly installed material according to TCNA guidelines. All information is subject to change. Please refer to lowes.com for the most updated information. |