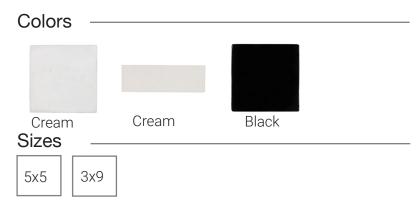

## 5x5 ZELLIGE CREAM

Add a touch of class to your space with this elegant wall tile with a Zellige finish-look. So popular today!

## **Specifications**

Piece Size: 5.11-in x 5.11-in Coverage/Pc: 0.18 sqft/pc Coverage/Box: 5.97/sqft

Pieces/Box: 33

Tile Format: Loose Piece

Chip Size: 5" x 5" Thickness: 0.354 mm Material: Ceramic Finish: Glazed