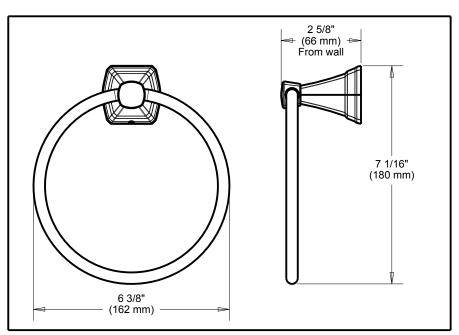

## **ACCESSORIES**

- Flynn™ Bath Collection
- Towel Ring

| Submitted  | Model No.:  |  |
|------------|-------------|--|
| CUDITILLOU | INCACI INC. |  |

Specific Features: .

## **STANDARD SPECIFICATIONS:**

- Wood blocking is preferable behind all wall surfaces. If wood blocking is not available, the following fasteners are suggested: Tile/Masonry-Plastic or lead
- Anchors Plaster/drywall-Toggle bolts.

   Mounting hardware and mounting template included with product.