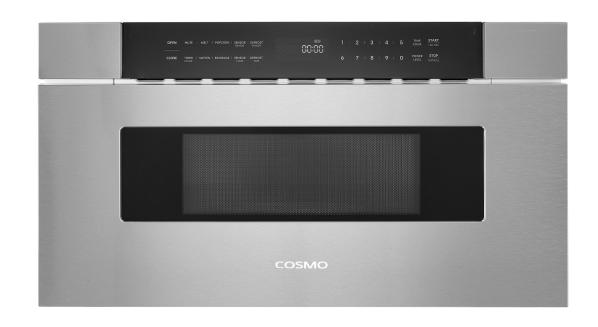

### **COS-MWD3012NHSS**

Save space in your kitchen by seamlessly integrating Cosmo's COS-MWD3012NHSS Microwave Drawer into your cabinetry. 1000 watts of cooking power and auto presets let you prepare dishes quickly and easily.

#### **Features**

- $\cdot$  Designed for built-in cabinetry
- · 10 power levels
- · Weight & time defrost
- · Defrosting rack
- · Automatic presets
- · Clock & kitchen timer
- · Child lock function
- · Soft touch controls