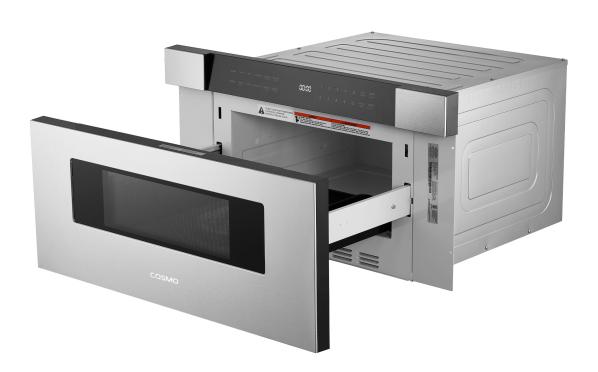

### **COS-MWD3012NHSS**

Save space in your kitchen by seamlessly integrating Cosmo's COS-MWD3012NHSS Microwave Drawer into your cabinetry. 1000 watts of cooking power and auto presets let you prepare dishes quickly and easily.

#### **Features**

- $\cdot$  Designed for built-in cabinetry
- · 10 power levels
- · Weight & time defrost
- · Defrosting rack
- · Automatic presets
- · Clock & kitchen timer
- · Child lock function
- · Soft touch controls