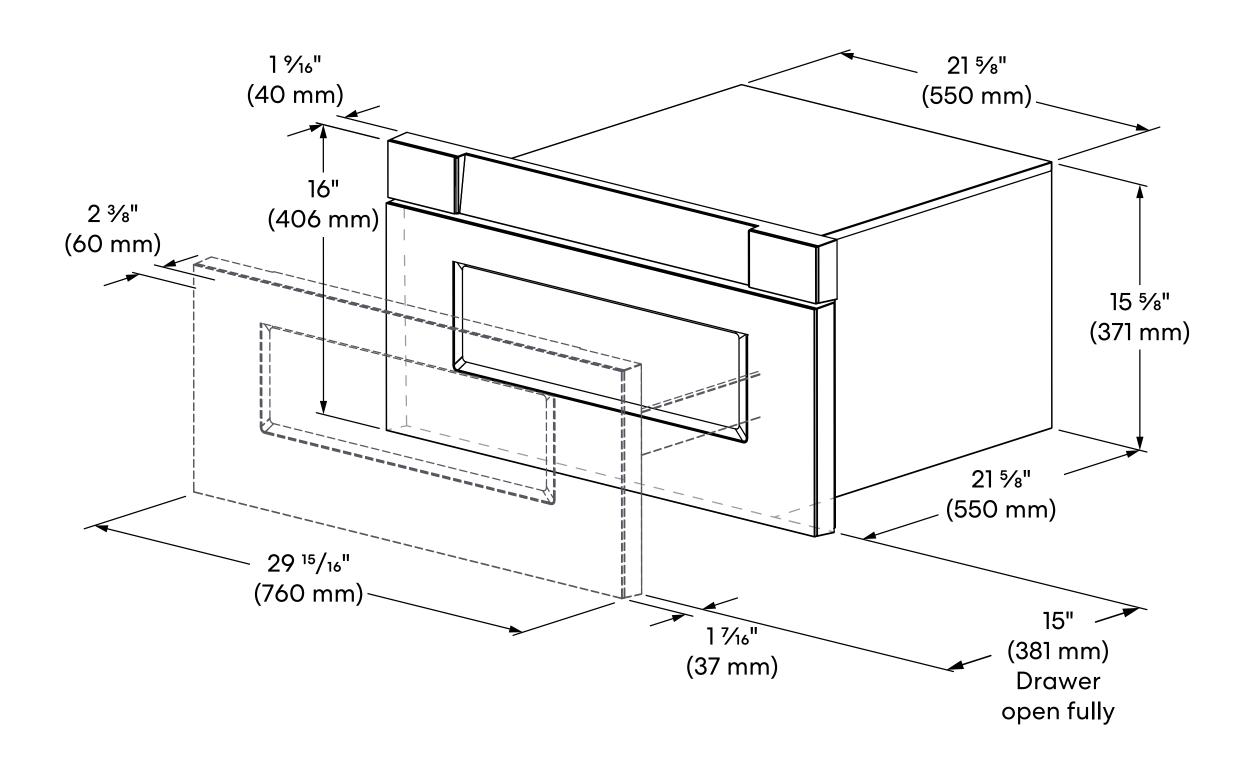

See Page 2 for dimensions

## **COS-MWD3012NHSS** Microwave Drawer

Dimensions (WxDxH): 29.9" x 23.2" x 16"