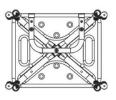

### PARTS:

x4 foot tubes

x1 plastic backrest

x2 armrest tubes

x1plastic seat

x2 backrest tubes

STEP2