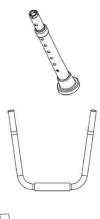

### PARTS:

x4 foot tubes

x1 plastic backrest

x2 armrest tubes

x1plastic seat

x2 backrest tubes

STEP2