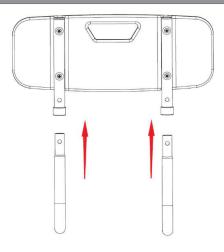

### PARTS:

x4 foot tubes

x1 plastic backrest

x2 armrest tubes

x1plastic seat

x2 backrest tubes

STEP2