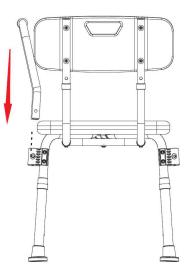

e!

# Bath& Shower Chair With Back &Arms

## **ASSEMBLY INSTRUCTIONS**

#### Before You Begin:

Please identify all component parts and hardware pieces required before you begin.

Carefully remove all the components from the packaging and set aside for assembly.

Assemble on a soft surface to prevent scratching during assembly.

#### Caution:

Tighten all components securely before use. Failure to do so may result in personal injury. DO NOT use any sharp objects to open plastic wrapped components as damage to product or components may result.

Warning: CHOKING HAZARD - Small Parts. Adult Assembly Required.

DO NOT ALLOW CHILDREN TO CLIMB ON THE CHAIR

### PARTS:



x4 foot tubes



x1 plastic backrest

x2 armrest tubes



x1plastic seat

x2 backrest tubes





STEP2



### STEP3



STEP4



Thank you for purchase!