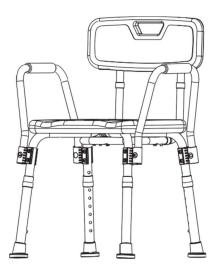

# Bath& Shower Chair With Back &Arms

### PARTS:

x4 foot tubes

x1 plastic backrest

x2 armrest tubes

x1plastic seat

x2 backrest tubes

STEP2