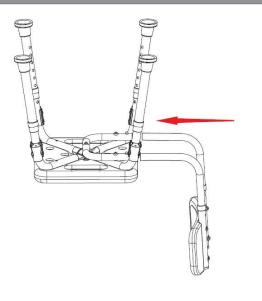

r purchase!

# Bath& Shower Chair With Back &Arms

## **ASSEMBLY INSTRUCTIONS**

#### Before You Begin:

Please identify all component parts and hardware pieces required before you begin.

Carefully remove all the components from the packaging and set aside for assembly.

Assemble on a soft surface to prevent scratching during assembly.

#### Caution:

Tighten all components securely before use. Failure to do so may result in personal injury. DO NOT use any sharp objects to open plastic wrapped components as damage to product or components may result.

Warning: CHOKING HAZARD - Small Parts. Adult Assembly Required.

DO NOT ALLOW CHILDREN TO CLIMB ON THE CHAIR

### PARTS:



x4 foot tubes



x1 plastic backrest

x2 armrest tubes



x1plastic seat

x2 backrest tubes





STEP2



### STEP3



STEP4



Thank you for purchase!