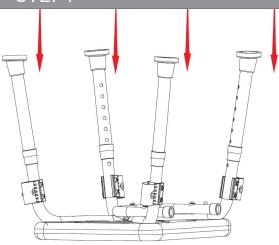

### PARTS:

x4 foot tubes

x1 plastic backrest

x2 armrest tubes

x1plastic seat

x2 backrest tubes

STEP2