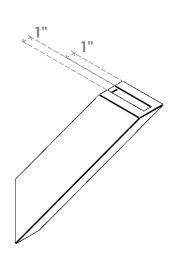

## ITEM NUMBER: BRCURO030X16000X22000TRARCPR

3"W X 16"D X 22"H TRADITIONAL ROUGH CEDAR WOODGRAIN OPEN TIMBERTHANE BRACE, PRIMED TAN

**SIDE PROFILE** 

**FRONT PROFILE** 

**ISOMETRIC** 

GENERATED DATE: 04/05/2023