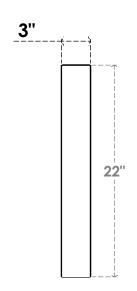

## ITEM NUMBER: BRCURO030X16000X22000TRARCPR

3"W X 16"D X 22"H TRADITIONAL ROUGH CEDAR WOODGRAIN OPEN TIMBERTHANE BRACE, PRIMED TAN

**SIDE PROFILE** 

**FRONT PROFILE** 

**ISOMETRIC** 

GENERATED DATE: 04/05/2023