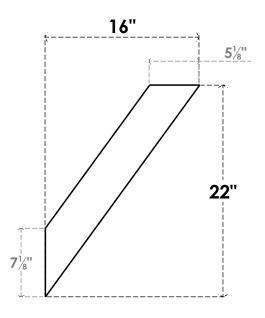

## ITEM NUMBER: BRCURO030X16000X22000TRARCPR

3"W X 16"D X 22"H TRADITIONAL ROUGH CEDAR WOODGRAIN OPEN TIMBERTHANE BRACE, PRIMED TAN

**SIDE PROFILE** 

**FRONT PROFILE** 

**ISOMETRIC** 

GENERATED DATE: 04/05/2023