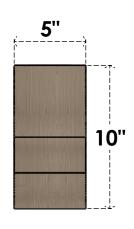

## ITEM NUMBER: CORU05X10X10GRNRCPR

5"W X 10"D X 10"H SERIES 1 CLASSIC GREENSBORO ROUGH CEDAR TIMBERTHANE FAUX WOOD CORBEL, PRIMED







## SIDE PROFILE

## FRONT PROFILE

## **ISOMETRIC**



**EKENA MILLWORK** 2300 WEST MAIN ST. CLARKSVILLE, TX 75426 TOLL FREE: 866-607-0453 WWW.EKENAMILLWORK.COM

GENERATED DATE: 01/27/2023

1. INSTALLATION TO BE COMPLETED IN ACCORDANCE WITH MANUFACTURER'S SPECIFICATIONS.

2. DRAWING MAY NOT BE TO SCALE
3. THIS DRAWING IS INTENDED FOR DESIGN AND PLANNING PURPOSES ONLY.
4. ALL INFORMATION CONTAINED HEREIN WAS CURRENT AT THE TIME OF DEVELOPMENT BUT MUST BE REVIEWED AND APPROVED BY THE PRODUCT MANUFACTURER TO BE CONSIDERED ACCURATE.

5. TIMBERTHANE ARCHITECTURAL PRODUCTS ARE MADE FROM HIGH DENSITY URETHANE AND COME FACTORY PRIMED