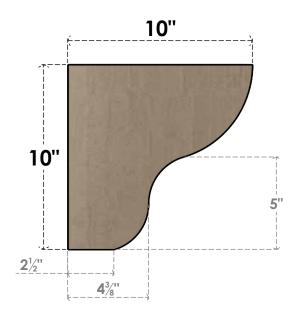

## ITEM NUMBER: CORU05X10X10GRNRCPR

5"W X 10"D X 10"H SERIES 1 CLASSIC GREENSBORO ROUGH CEDAR TIMBERTHANE FAUX WOOD CORBEL, PRIMED







## SIDE PROFILE

## FRONT PROFILE

## **ISOMETRIC**



**EKENA MILLWORK** 2300 WEST MAIN ST. CLARKSVILLE, TX 75426 TOLL FREE: 866-607-0453 WWW.EKENAMILLWORK.COM

GENERATED DATE: 01/27/2023

1. INSTALLATION TO BE COMPLETED IN ACCORDANCE WITH MANUFACTURER'S SPECIFICATIONS.

2. DRAWING MAY NOT BE TO SCALE
3. THIS DRAWING IS INTENDED FOR DESIGN AND PLANNING PURPOSES ONLY.
4. ALL INFORMATION CONTAINED HEREIN WAS CURRENT AT THE TIME OF DEVELOPMENT BUT MUST BE REVIEWED AND APPROVED BY THE PRODUCT MANUFACTURER TO BE CONSIDERED ACCURATE.

5. TIMBERTHANE ARCHITECTURAL PRODUCTS ARE MADE FROM HIGH DENSITY URETHANE AND COME FACTORY PRIMED