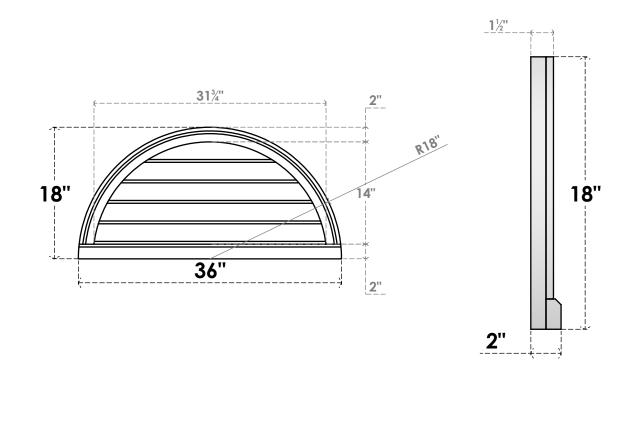

## GVPHR36X1803SN

36"W X 18"H HALF ROUND SURFACE MOUNT PVC GABLE VENT: NON-FUNCTIONAL, W/ 2"W X 2"P BRICKMOULD SILL FRAME

LOUVER HEIGHT: 2 3/4" LOUVER QTY: 5

## WORK

1. INSTALLATION TO BE COMPLETED IN ACCORDANCE WITH MANUFACTURER'S SPECIFICATIONS. 2. DRAWING MAY NOT BE TO SCALE

SIDE

2. DRAWING MAT NOT BE TO SCALE
3. THIS DRAWING IS INTENDED FOR DESIGN AND PLANNING PURPOSES ONLY.
4. ALL INFORMATION CONTAINED HEREIN WAS CURRENT AT THE TIME OF DEVELOPMENT BUT MUST BE REVIEWED AND APPROVED BY THE PRODUCT MANUFACTURER TO BE CONSIDERED ACCURATE.
5. ARCHITECTURAL GRADE PVC PRODUCTS ARE MADE FROM EXPANDED CELLULAR PVC AND COME NATURALLY WHITE BUT MAY BE

PAINTED

**EKENA MILLWORK** 2300 WEST MAIN ST. CLARKSVILLE, TX 75426 TOLL FREE: 866-607-0453 WWW.EKENAMILLWORK.COM

FRONT

NOTES

Generated Date: 02/17/2023