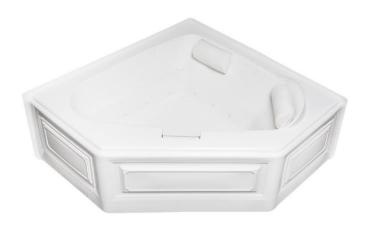

# **Hinton** 60" x 60" Skirted Acrylic Corner Air Bath

### **Features**

- 20 high output later air jets
- Color-matched trim
- 12.0 Amp variable speed blower
- 2 Pillows included
- Constructed of high-gloss durable acrylic
- Integral skirt with built-in access panels
- Integral tile flange
- Automatic purge cycle with timer
- Slip resistant, textured floors
- Pre-leveled base for easy installation
- Made in the USA