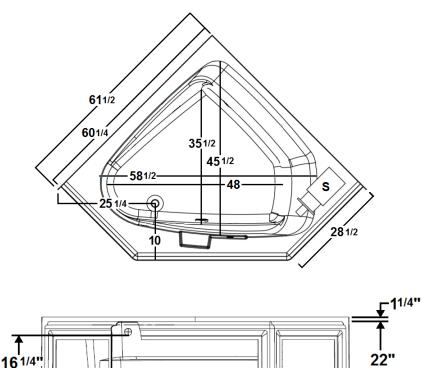

#### \*All dimensions are +/- 1/2" and subject to change without notice\* Confirm specifications before installation

## **Technical Information**

- Weight: 185 lbs.
- Water Depth to Overflow: 16 1/4"
- Operating Capacity: NA
- Water Capacity: 90 gal.
- Sump Dimension: 48" x 35 1/2"