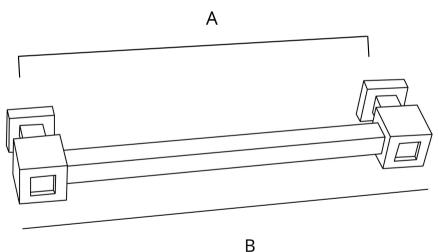

### **DIMENSIONS**

Center to Center: 5 in. (A) Overall length: 5.625 in. (B)

Projection: 1.125 in. Height: .625 in. Weight: 0.256 lbs.