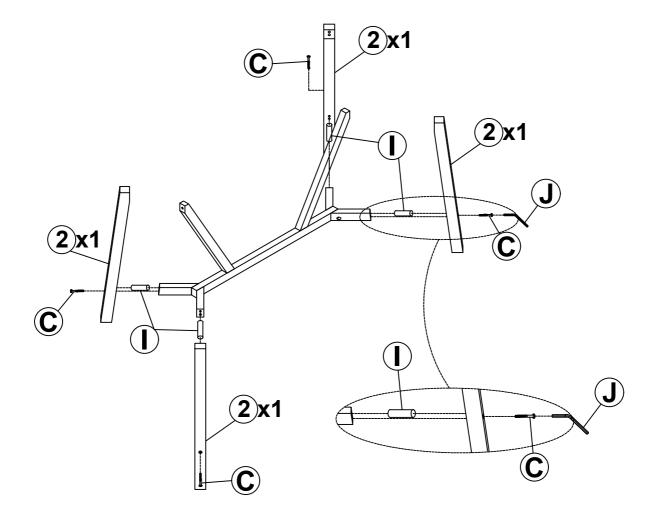

## Step 3

| С | 5/16x80 | 4PCS |   |      |     |
|---|---------|------|---|------|-----|
| ı | Ø10x30  | 4PCS | J | 4x58 | 1PC |