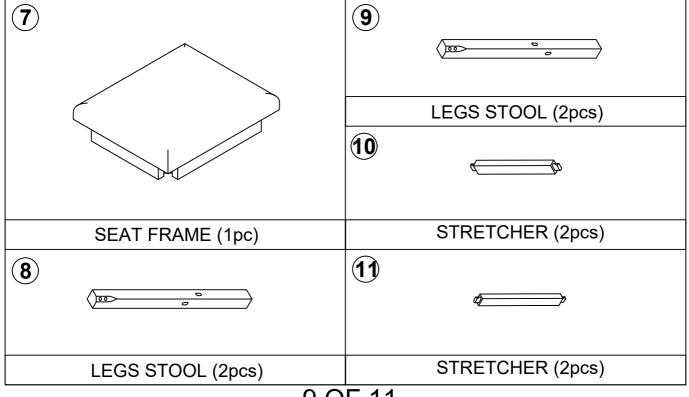

## Part List For One Stool

ASSEMBLY TOOLS REQUIRED ( NOT INCLUDED )

| M | 1/4"x55 | 8PCS | 0 | 1/4"x19 | 8PCS |
|---|---------|------|---|---------|------|
| N | 1/4"x13 | 8PCS | J | 4x58    | 1PC  |