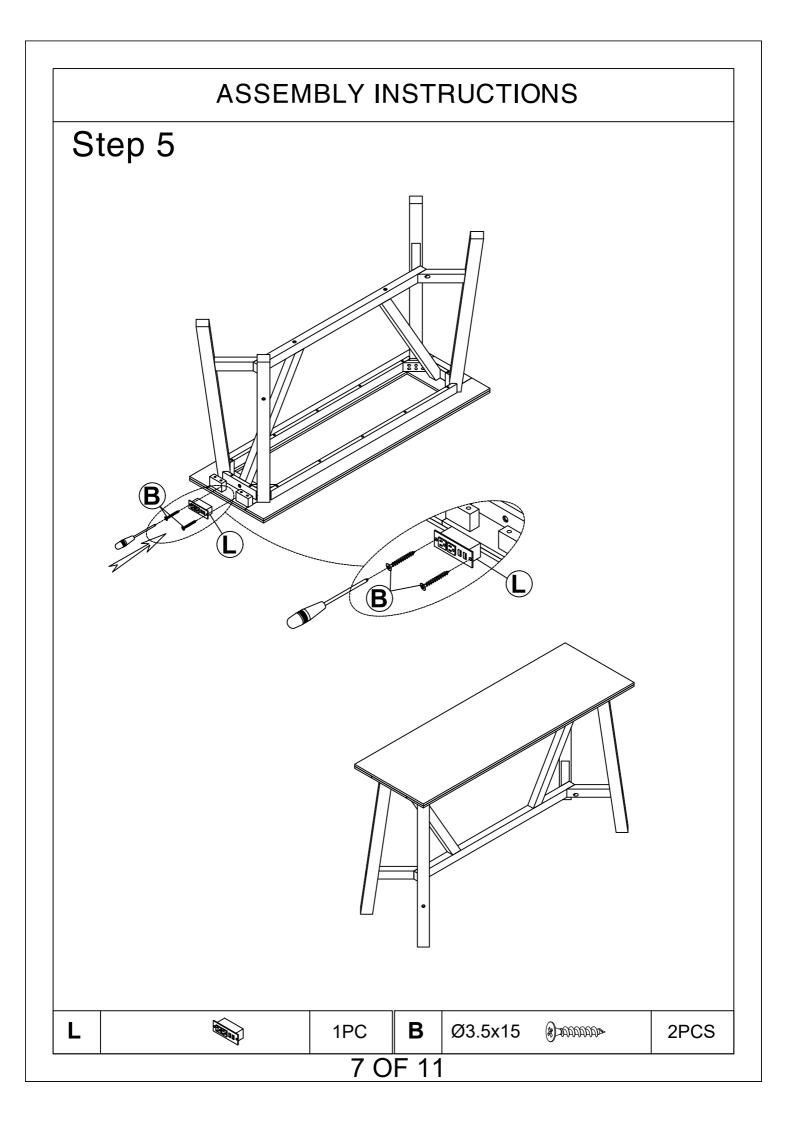

#### **DINING TALBE**

If you have any questions, please feel free to contact us.

Email: service@aminalife.com

#### **IMPORTANT NOTE:**

- 1 PLACE ALL PARTS ON A CLEAN AND SMOOTH SURFACE SUCH AS A RUG OR CARPET TO AVOID THE PARTS FROM BEING SCRATCHED.
- 2 BEFORE YOU BEGIN, KINDLY FOLLOW THE ASSEMBLY INSTRUCTIONS STEP BY STEP.
- 3 DO NOT TIGHTEN ALL SCREWS AND BOLTS UNTIL THE TABLE IS FULLY SET-UP