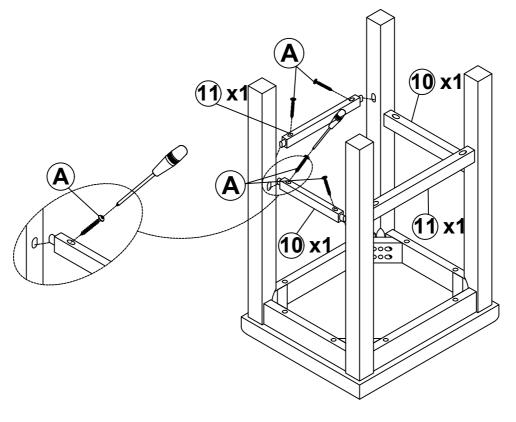

## **DINING STOOL**

### WF298919

#### **IMPORTANT NOTE:**

- 1 PLACE ALL PARTS ON A CLEAN AND SMOOTH SURFACE SUCH AS A RUG OR CARPET TO AVOID THE PARTS FROM BEING SCRATCHED.
- 2 BEFORE YOU BEGIN, KINDLY FOLLOW THE ASSEMBLY INSTRUCTIONS STEP BY STEP.
- 3 DO NOT TIGHTEN ALL SCREWS AND BOLTS UNTIL THE STOOL IS FULLY SET-UP

## Part List For One Stool

ASSEMBLY TOOLS REQUIRED ( NOT INCLUDED )

| M | 1/4"x55 | 8PCS | 0 | 1/4"x19 | 8PCS |
|---|---------|------|---|---------|------|
| N | 1/4"x13 | 8PCS | J | 4x58    | 1PC  |

## Step 2

**A** Ø4x38

8PCS