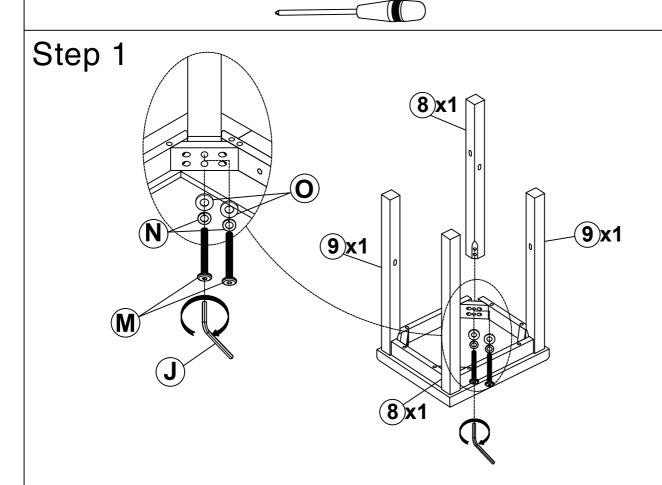

## Part List For One Stool

ASSEMBLY TOOLS REQUIRED ( NOT INCLUDED )

| M | 1/4"x55 | 8PCS | 0 | 1/4"x19 | 8PCS |
|---|---------|------|---|---------|------|
| N | 1/4"x13 | 8PCS | J | 4x58    | 1PC  |