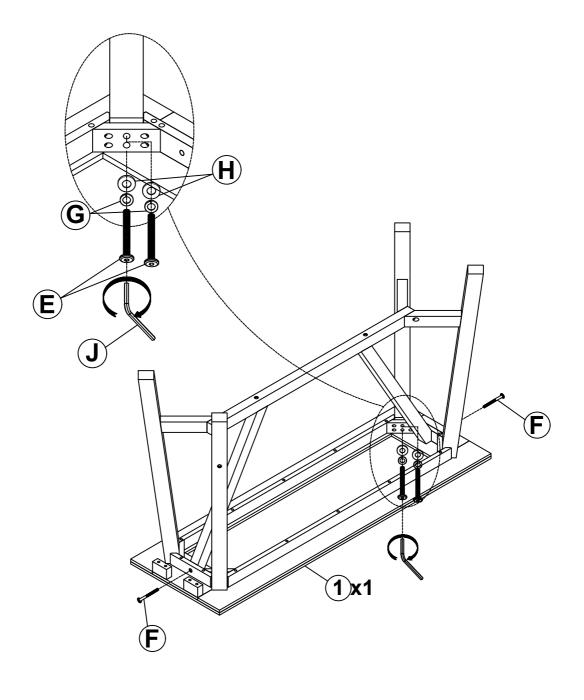

# Step 4

|   |         |      | G | 5/16x13 | 0 | 8PCS |
|---|---------|------|---|---------|---|------|
| E | 5/16x45 | 8PCS | Н | 5/16x19 |   | 8PCS |
| F | 5/16x35 | 2PCS | J | 4x58    |   | 1PC  |