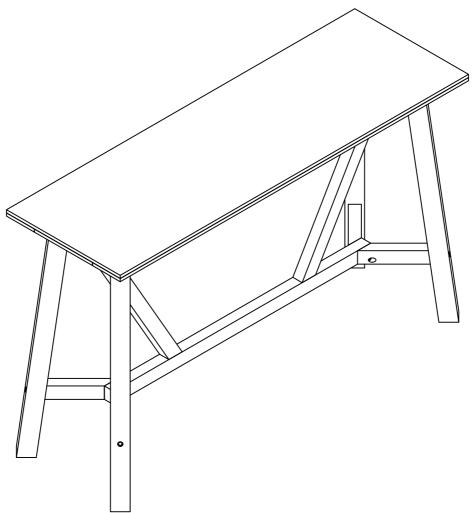

#### **DINING TALBE**

If you have any questions, please feel free to contact us.

Email: service@aminalife.com

#### **IMPORTANT NOTE:**

- 1 PLACE ALL PARTS ON A CLEAN AND SMOOTH SURFACE SUCH AS A RUG OR CARPET TO AVOID THE PARTS FROM BEING SCRATCHED.
- 2 BEFORE YOU BEGIN, KINDLY FOLLOW THE ASSEMBLY INSTRUCTIONS STEP BY STEP.
- 3 DO NOT TIGHTEN ALL SCREWS AND BOLTS UNTIL THE TABLE IS FULLY SET-UP