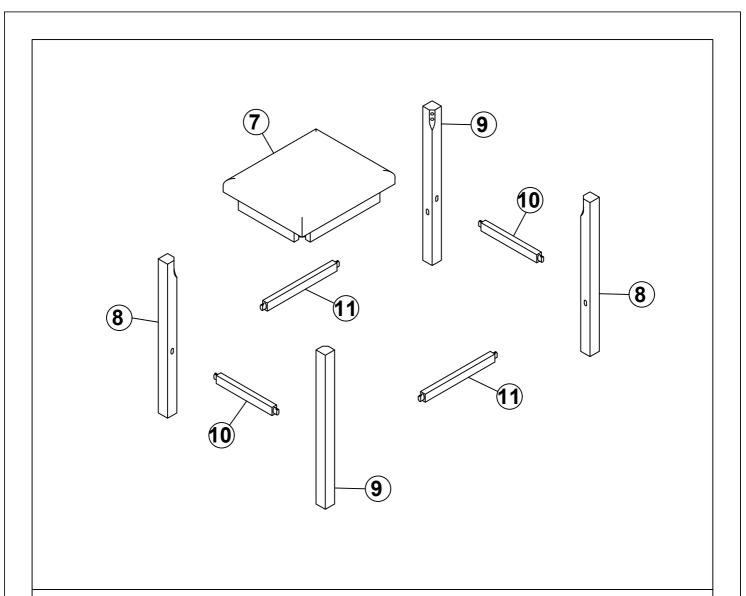

INDLY FOLLOW THE ASSEMBLY INSTRUCTIONS STEP BY STEP.
- 3 DO NOT TIGHTEN ALL SCREWS AND BOLTS UNTIL THE TABLE IS FULLY SET-UP







## Step 3



| С | 5/16x80 | 4PCS |   |      |     |
|---|---------|------|---|------|-----|
| ı | Ø10x30  | 4PCS | J | 4x58 | 1PC |

# Step 4



|   |         |      | G | 5/16x13 | 0 | 8PCS |
|---|---------|------|---|---------|---|------|
| E | 5/16x45 | 8PCS | Н | 5/16x19 |   | 8PCS |
| F | 5/16x35 | 2PCS | J | 4x58    |   | 1PC  |



## **DINING STOOL**



### WF298919

#### **IMPORTANT NOTE:**

- 1 PLACE ALL PARTS ON A CLEAN AND SMOOTH SURFACE SUCH AS A RUG OR CARPET TO AVOID THE PARTS FROM BEING SCRATCHED.
- 2 BEFORE YOU BEGIN, KINDLY FOLLOW THE ASSEMBLY INSTRUCTIONS STEP BY STEP.
- 3 DO NOT TIGHTEN ALL SCREWS AND BOLTS UNTIL THE STOOL IS FULLY SET-UP



## Part List For One Stool





ASSEMBLY TOOLS REQUIRED ( NOT INCLUDED )



| M | 1/4"x55 | 8PCS | 0 | 1/4"x19 | 8PCS |
|---|---------|------|---|---------|------|
| N | 1/4"x13 | 8PCS | J | 4x58    | 1PC  |

## Step 2





**A** Ø4x38

8PCS