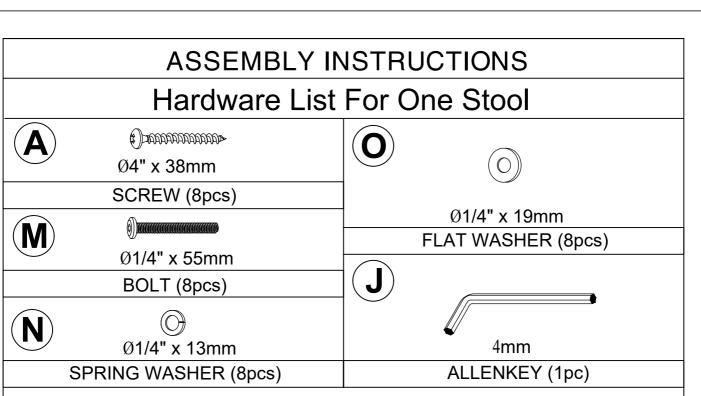

## Part List For One Stool

ASSEMBLY TOOLS REQUIRED ( NOT INCLUDED )

| M | 1/4"x55 | 8PCS | 0 | 1/4"x19 | 8PCS |
|---|---------|------|---|---------|------|
| N | 1/4"x13 | 8PCS | J | 4x58    | 1PC  |