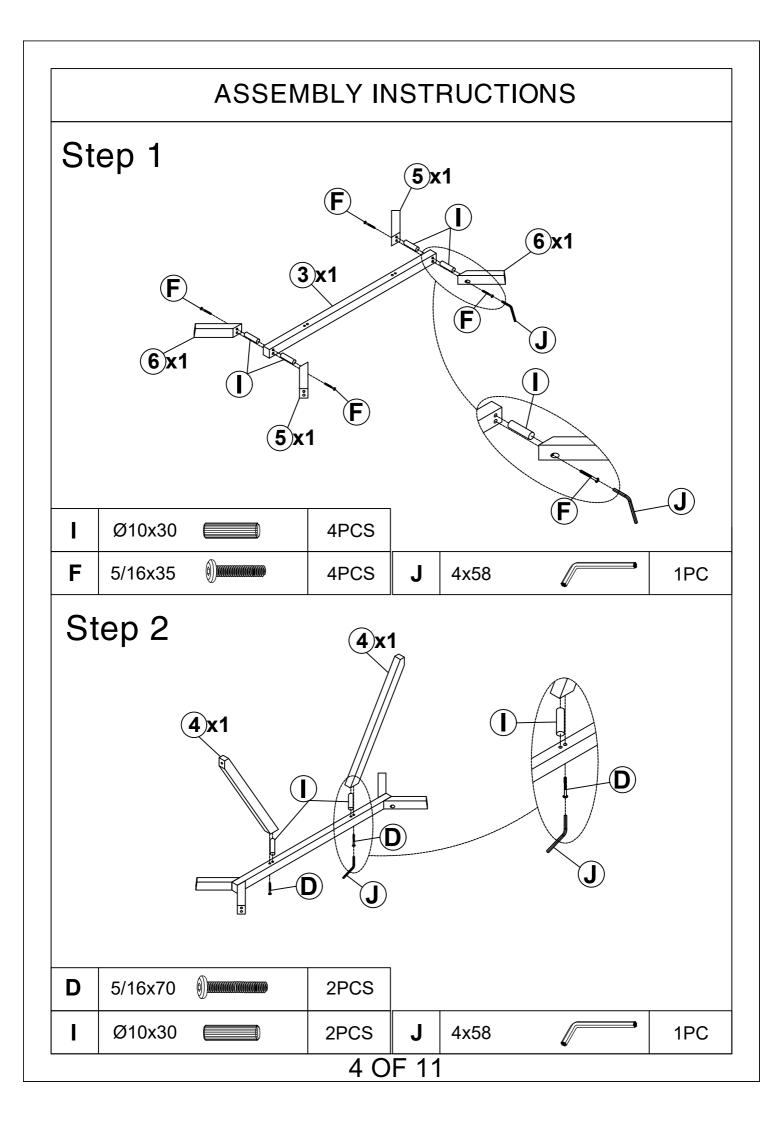

#### **DINING TALBE**

If you have any questions, please feel free to contact us.

Email: service@aminalife.com

#### **IMPORTANT NOTE:**

- 1 PLACE ALL PARTS ON A CLEAN AND SMOOTH SURFACE SUCH AS A RUG OR CARPET TO AVOID THE PARTS FROM BEING SCRATCHED.
- 2 BEFORE YOU BEGIN, KINDLY FOLLOW THE ASSEMBLY INSTRUCTIONS STEP BY STEP.
- 3 DO NOT TIGHTEN ALL SCREWS AND BOLTS UNTIL THE TABLE IS FULLY SET-UP