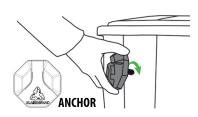

**2B.** Screw the anchor into the front side of your trash can, 3-6 inches below the polygon insert you'll use. Fasten with a cap on the inside.