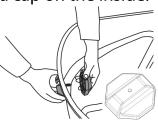

## STEP 2 SCREW

**Self-Drilling Screws (No Tools Required)**Twist parts back and forth while pushing down.

**2A.** Screw the retainer into your trash can's lid. Then, screw a cap onto the exposed screw inside the can.