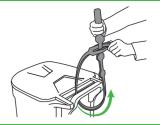

## INSTALLATION INSTRUCTIONS

For Digital Instructions, Videos, and Additional Tips please visit blazerbrand.com/install

# STEP 1 LOOP

Loop the rubber strap around the handle of your garbage can.





## STEP 2 SCREW

**Self-Drilling Screws (No Tools Required)**Twist parts back and forth while pushing down.

**2A.** Screw the retainer into your trash can's lid. Then, screw a cap onto the exposed screw inside the can.



**2B.** Screw the anchor into the front side of your trash can, 3-6 inches below the polygon insert you'll use. Fasten with a cap on the inside.







#### STEP 3 SNAP

Place one side of the strap between the four prongs on the retainer. Then, stretch and snap into place.



#### **HOW TO USE**

To **Lock**, pull strap down past anchor, then slide up and in.

To **Unlock**, pull strap down and out.

Use thumb for greater control.