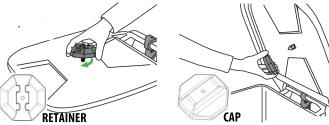

## STEP 2 SCREW

**Self-Drilling Screws (No Tools Required)**Twist parts back and forth while pushing down.

**2A.** Screw the retainer into your trash can's lid. Then, screw a cap onto the exposed screw inside the can.

#### STEP 3 SNAP

Place one side of the strap between the four prongs on the retainer. Then, stretch and snap into place.