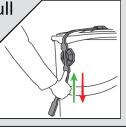

#### **HOW TO USE**

To **Lock**, pull strap down past anchor, then slide up and in.

To **Unlock**, pull strap down and out.

Use thumb for greater control.