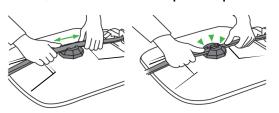

## STEP 2 SCREW

**Self-Drilling Screws (No Tools Required)**Twist parts back and forth while pushing down.

**2A.** Screw the retainer into your trash can's lid. Then, screw a cap onto the exposed screw inside the can.