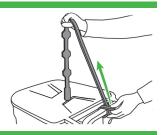

## STEP 2 SCREW

**Self-Drilling Screws (No Tools Required)**Twist parts back and forth while pushing down.

**2A.** Screw the retainer into your trash can's lid. Then, screw a cap onto the exposed screw inside the can.