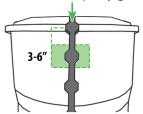

**2B.** Screw the anchor into the front side of your trash can, 3-6 inches below the polygon insert you'll use. Fasten with a cap on the inside.