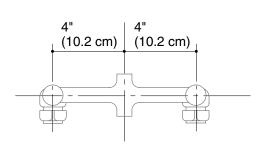

## **Installation Notes**

Install this product according to the installation guide.

(5.9 cm) Acrylic