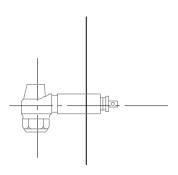

## **Product Information**

| Applicable product:                             |            |
|-------------------------------------------------|------------|
| Bath and shower valve trim with lever handles   | K-T15225-4 |
| Bath and shower valve trim with acrylic handles | K-T15225-7 |
| Lever handles are ADA compliant.                | ADA        |

## **Installation Notes**

Install this product according to the installation guide.

(5.9 cm) Acrylic