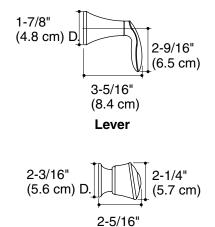

## **Product Information**

| Applicable product:                             |            |
|-------------------------------------------------|------------|
| Bath and shower valve trim with lever handles   | K-T15225-4 |
| Bath and shower valve trim with acrylic handles | K-T15225-7 |
| Lever handles are ADA compliant.                | ADA        |

## **Installation Notes**

Install this product according to the installation guide.

(5.9 cm) Acrylic