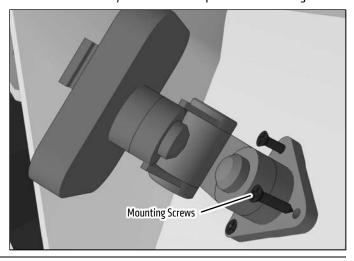

older

Select the appropriate short or long support legs and install to holder. For large sized smartphones such as the Galaxy Note and midsize tablets, select 4 long support legs.



**IMPORTANT:** Drilling into the dash, floor, or console will permanently damage the vehicle. Use caution and consult a mobile install professional to avoid drilling into the gas tank, electrical system or other highly sensitive vehicle components.

1 Attach adhesive mount to a clean, flat area of the dash or console.



2 Attach the holder to the mount by inserting the Dual T-Tabs of the mount into the holder.



Insert device by pushing down on the lower support legs and engaging the spring-loaded mechanism. Adjust support legs as necessary.



**OPTIONAL:** Screws may be used for more permanent mounting.





## **Safety Precaution**

Arkon is not responsible for any damages caused to your vehicle, your device, or yourself due to the installation or use of this mount. Do not install Arkon products over an air bag cover or within the air bag deployment zone. Arkon Resources, Inc. assumes no responsibility or liability for injury or death as a result of crash crashes and / or air bag deployment.



The Mobile Mounting Specialists™

Consumer Hotline: USA (800) 841-0884 INT'L (626) 254-9005 Monday - Friday 9 am - 5 pm, PST www.arkon.com Arcadia, CA 91006 USA Designed in USA | Made in Taiwan & China © Copyright 2015 Arkon Resources, Inc.