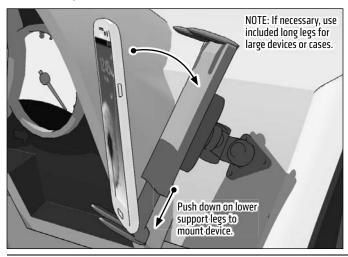

## **Package Contents:**

**CM048-2** – 1" Multi-Angle Adhesive or Screw Dashboard Mount **SM060-2** – Slim-Grip® Ultra™ Holder

Select the appropriate short or long support legs and install to holder. For large sized smartphones such as the Galaxy Note and midsize tablets, select 4 long support legs.

1 Attach adhesive mount to a clean, flat area of the dash or console.

2 Attach the holder to the mount by inserting the Dual T-Tabs of the mount into the holder.

Insert device by pushing down on the lower support legs and engaging the spring-loaded mechanism. Adjust support legs as necessary.