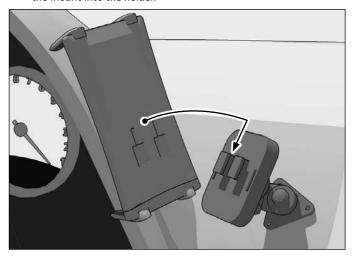

1 Attach adhesive mount to a clean, flat area of the dash or console.

2 Attach the holder to the mount by inserting the Dual T-Tabs of the mount into the holder.

Insert device by pushing down on the lower support legs and engaging the spring-loaded mechanism. Adjust support legs as necessary.