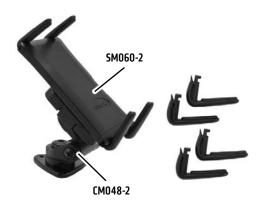

## **Package Contents:**

**CM048-2** – 1" Multi-Angle Adhesive or Screw Dashboard Mount **SM060-2** – Slim-Grip® Ultra™ Holder

Select the appropriate short or long support legs and install to holder. For large sized smartphones such as the Galaxy Note and midsize tablets, select 4 long support legs.