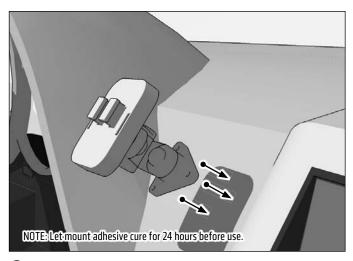

1 Attach adhesive mount to a clean, flat area of the dash or console.

2 Attach the holder to the mount by inserting the Dual T-Tabs of the mount into the holder.

Insert device by pushing down on the lower support legs and engaging the spring-loaded mechanism. Adjust support legs as necessary.