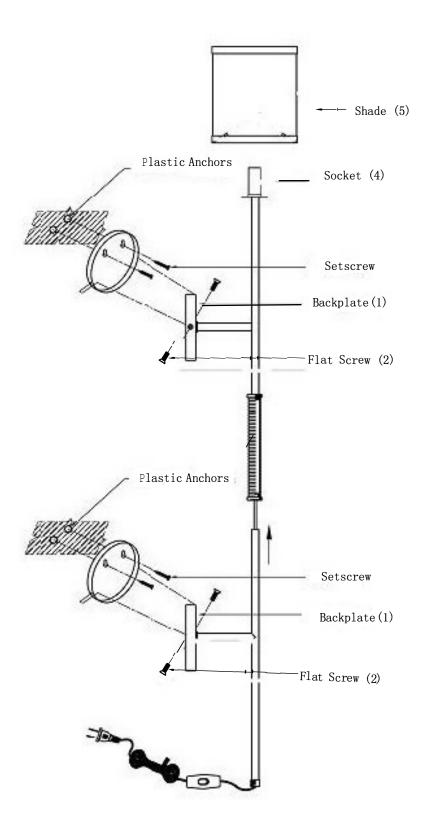

## ASSEMBLY INSTRUCTIONS

1. Carefully unpack and identify all parts referring to illustration for parts identification.
2. Turn the power to the installation point OFF.
3. Install the backplate (1) to the wall using the screw (2).
4. Refer to the additional installation instructions included with the product for wiring and installation.
5. Install proper bulbs (not included) into each socket referring to the markings and/or labels on the fixture for maximum wattage.
6. Install the shade (5) onto the socket (4).
7. Restore power to the installation point and retain this sheet for future reference.