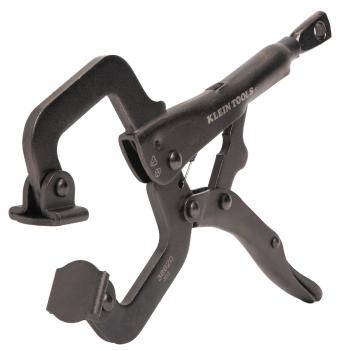

## C-Clamp Locking Pliers With Swivel Jaws, 6-Inch

Unlock exceptional holding power with Klein Tools' 6-Inch C-Clamp Locking Pliers With Swivel Jaws. Expertly designed for high locking force, these pliers bring toughness to your projects. The intuitive thumb knob ensures effortless and swift size adjustments, while the swivel pads ensure damage free clamping on a large variety of work surfaces.