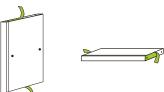

Carefully remove the 3M

protective layer from adhesive.

Align vertical zBoards to middle zBoard.

Align horizontal zBoard and press firmly to secure unit together.

Join other connect cubes with connector pins! Visit links below for more details. Enjoy building possibilities!