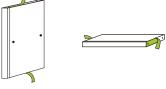

Carefully remove the 3M

protective layer from adhesive.

Align vertical zBoards to middle zBoard.

Align horizontal zBoard and press firmly to secure unit together.

Join other connect cubes with connector pins! Visit links below for more details. Enjoy building possibilities!