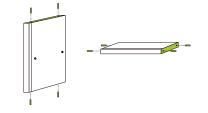

Carefully remove the 3M

protective layer from adhesive.

Align vertical zBoards to middle zBoard.

Align horizontal zBoard and press firmly to secure unit together.

Join other connect cubes with connector pins! Visit links below for more details. Enjoy building possibilities!