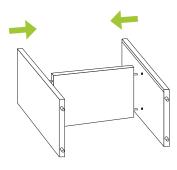

Carefully remove the 3M

protective layer from adhesive.

Align vertical zBoards to middle zBoard.

Align horizontal zBoard and press firmly to secure unit together.

Join other connect cubes with connector pins! Visit links below for more details. Enjoy building possibilities!