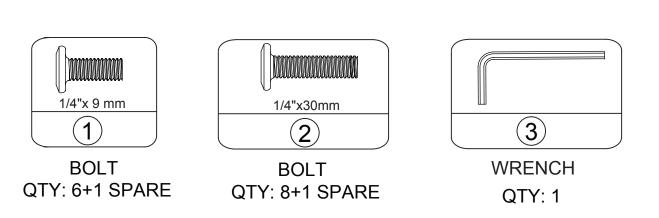

### | IE-CST-002G-V4 White Faux Marble Console Table (Gold)



ASSEMBLY INSTRUCTION

**ADULT ASSEMBLY REQUIRED** 

THE PRODUCT MAY RECOMMENDED ASSEMBLING BY MORE THAN ONE PERSON.

PLEASE ASK FOR ASSISTANCE AT YOUR CONVENIENCE BEFORE ASSEMBLING.



## **Parts Identification**



### **Parts Identification**



### **Hardware Identification**



# Step 1 E E NOTE: THE L.SHAPE BRACKET SHOULD INSERTED INTO THE METAL TUBE

Step 2



# Step 3







# Safty Maximum Loads

This unit has been designed to support the maximum loads shown. Exceeding these load limits could cause sagging, instability, product collapse, and/or serious injury.