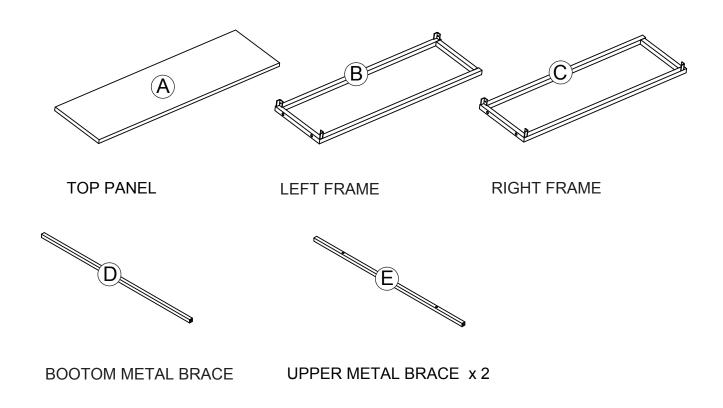

### | IE-CST-002G-V4 White Faux Marble Console Table (Gold)



ASSEMBLY INSTRUCTION

**ADULT ASSEMBLY REQUIRED** 

THE PRODUCT MAY RECOMMENDED ASSEMBLING BY MORE THAN ONE PERSON.

PLEASE ASK FOR ASSISTANCE AT YOUR CONVENIENCE BEFORE ASSEMBLING.



## **Parts Identification**



### **Parts Identification**



### **Hardware Identification**



# Step 1 E E NOTE: THE L.SHAPE BRACKET SHOULD INSERTED INTO THE METAL TUBE

Step 2



# Step 3







# Safty Maximum Loads

This unit has been designed to support the maximum loads shown. Exceeding these load limits could cause sagging, instability, product collapse, and/or serious injury.