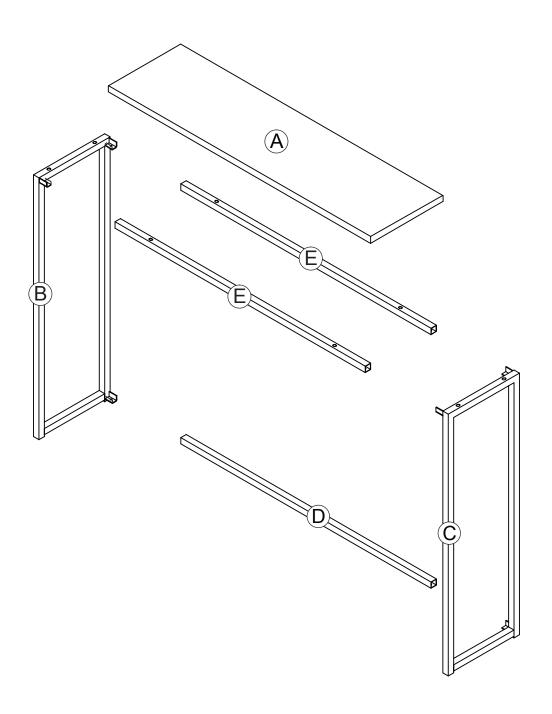

### | IE-CST-002G-V4 White Faux Marble Console Table (Gold)



ASSEMBLY INSTRUCTION

**ADULT ASSEMBLY REQUIRED** 

THE PRODUCT MAY RECOMMENDED ASSEMBLING BY MORE THAN ONE PERSON.

PLEASE ASK FOR ASSISTANCE AT YOUR CONVENIENCE BEFORE ASSEMBLING.



## **Parts Identification**



### **Parts Identification**



### **Hardware Identification**



# Step 1 E E NOTE: THE L.SHAPE BRACKET SHOULD INSERTED INTO THE METAL TUBE

Step 2



# Step 3







# Safty Maximum Loads

This unit has been designed to support the maximum loads shown. Exceeding these load limits could cause sagging, instability, product collapse, and/or serious injury.