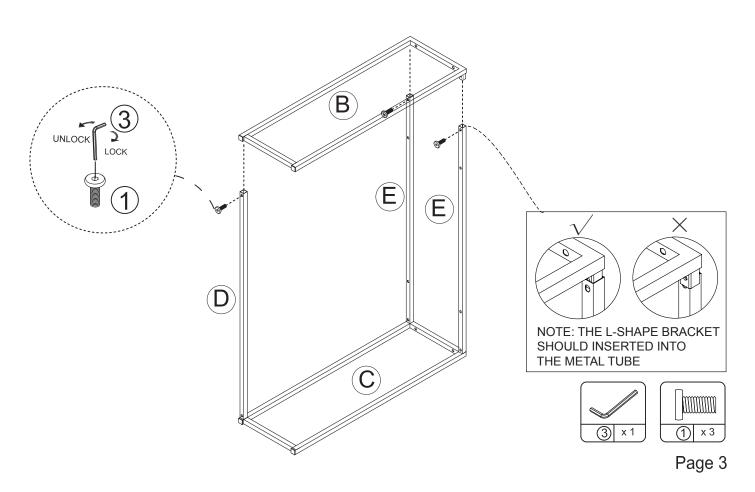

# Step 1 E E NOTE: THE L.SHAPE BRACKET SHOULD INSERTED INTO THE METAL TUBE

Step 2