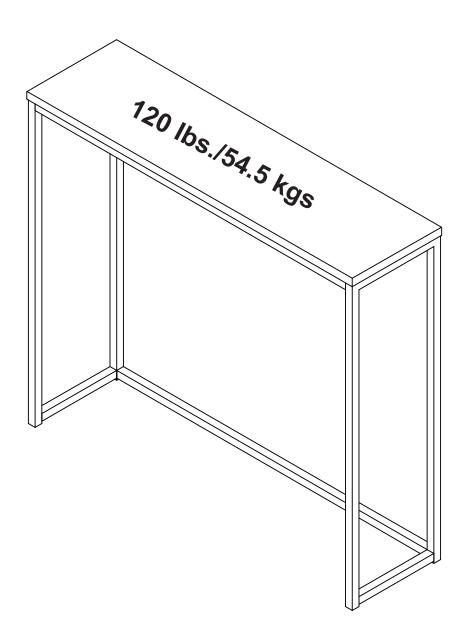

# Safty Maximum Loads

This unit has been designed to support the maximum loads shown. Exceeding these load limits could cause sagging, instability, product collapse, and/or serious injury.