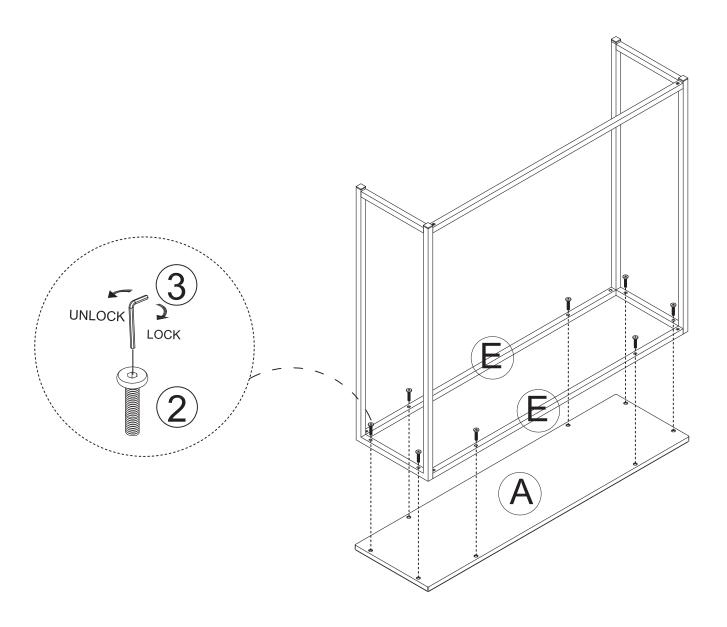

# Step 1 E E NOTE: THE L.SHAPE BRACKET SHOULD INSERTED INTO THE METAL TUBE

Step 2

# Step 3