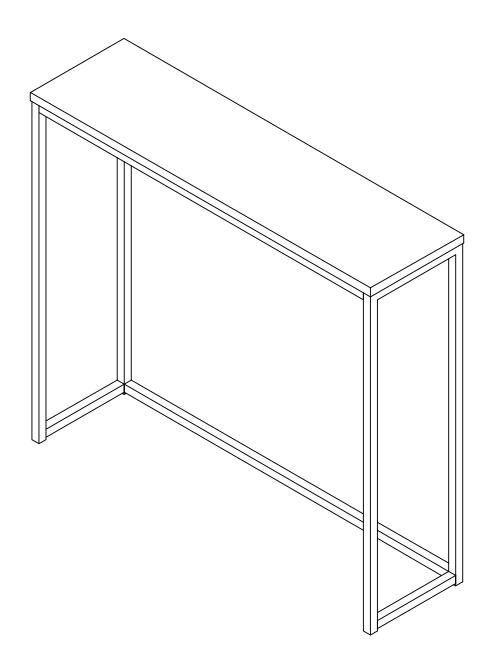

### | IE-CST-002G-V4 White Faux Marble Console Table (Gold)

ASSEMBLY INSTRUCTION

**ADULT ASSEMBLY REQUIRED** 

THE PRODUCT MAY RECOMMENDED ASSEMBLING BY MORE THAN ONE PERSON.

PLEASE ASK FOR ASSISTANCE AT YOUR CONVENIENCE BEFORE ASSEMBLING.