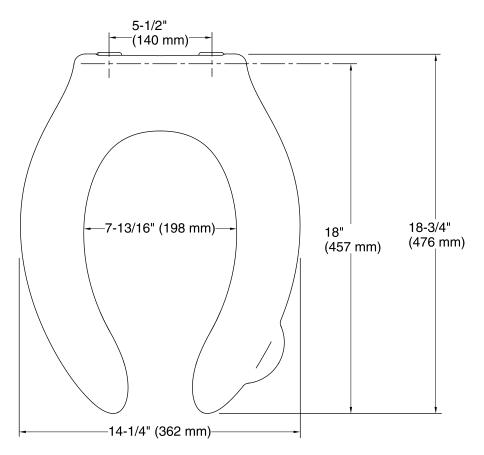

# Elongated Commercial Heavy-Duty Toilet Seat K-4731-SC

## **Technical Information**

All product dimensions are nominal.

Seat shape type: Elongated Seat front type: Open-front

Seat hinge type: Self-sustaining, Check

Seat-mounting holes: 5-1/2" (140 mm)