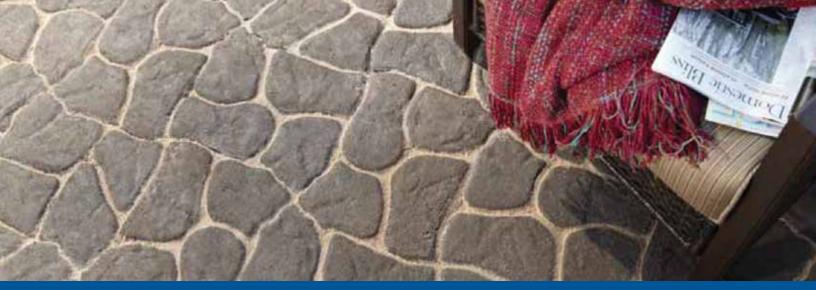

# PATIO STONES | ALAMEDA® PATIO STONE

The naturally-weathered look of Keystone's Alameda patio stone, provides an element of customization to every walkway, patio or hardscape project. The beauty of naturally-weathered river stone combines with a single unit installation to simplify the creation of stunning outdoor spaces. With complementing wall & edger, the Alameda collection takes the guess work out of designing - transforming a project, into a showpiece.

## High-Performing Natural Elegance:

- Irregular face shapes skillfully create the illusion of individual river stones.
- Alameda Patio Stone combines a naturally weathered look with the strength and long-term durability expected from a Keystone product.