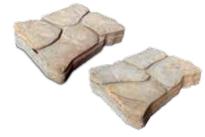

Complementing Alameda wall & Alameda edger

One unit size - two unique faces.

## High-Performing Natural Elegance:

- Irregular face shapes skillfully create the illusion of individual river stones.
- Alameda Patio Stone combines a naturally weathered look with the strength and long-term durability expected from a Keystone product.