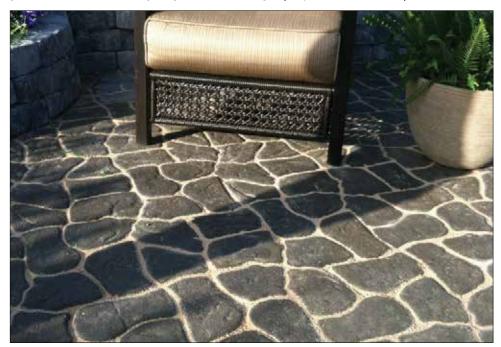

# PATIO STONES | ALAMEDA® PATIO STONE

The naturally-weathered look of Keystone's Alameda patio stone, provides an element of customization to every walkway, patio or hardscape project. The beauty of naturally-weathered river stone combines with a single unit installation to simplify the creation of stunning outdoor spaces. With complementing wall & edger, the Alameda collection takes the guess work out of designing - transforming a project, into a showpiece.

## High-Performing Natural Elegance:

- Irregular face shapes skillfully create the illusion of individual river stones.
- Alameda Patio Stone combines a naturally weathered look with the strength and long-term durability expected from a Keystone product.