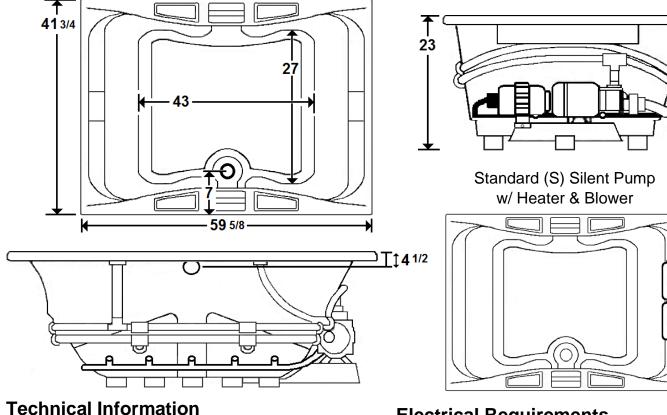

### \*All dimensions are +/- 1/2" and subject to change without notice\* Confirm specifications before installation

- Cut-Out Dimensions: 57 5/8" x 39 3/4" •
- Weight: 205 lbs.
- Water Depth to Overflow: 16 1/2"
- Water Operating Level: 55 gal.
- Water Capacity: 93 gal.
- Sump Dimension: 43" x 27"

# **Electrical Requirements.**

- Silent Pump: 11 Amps
- Standard Blower: 12 Amps
- Chromatherapy Mood Light: 0.6 Amps
- 2 Dedicated GFCI's required