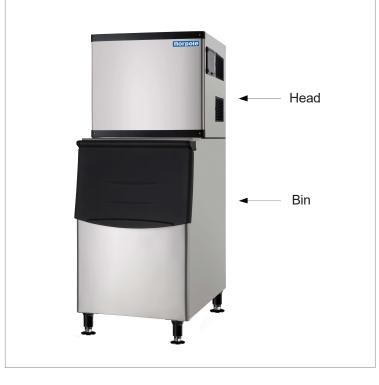

## norpole

500 lb. lce Maker Head • NPCIM500M 500 lb. lce Maker Bin • NPCIM500BIN

## Warranty Information

- 5 Years Compressor
- 2 Year Parts & Labor

\* Ice Maker Head and Bin sold separately

| Technical Specifications       |                                                |  |
|--------------------------------|------------------------------------------------|--|
| Product Classification         | Modular Ice Maker                              |  |
| Climate Class                  | Ν                                              |  |
| Number of Doors                | n/a                                            |  |
| External Cabinet Material      | 304 Stainless Steel                            |  |
| Type of Refrigeration Agent    | R-290                                          |  |
| Interior Light                 | Yes                                            |  |
| Capacity                       |                                                |  |
| Ice Making Capacity            | 500 lbs./day                                   |  |
| Bin Capacity (Sold Separately) | 275 lbs.                                       |  |
| Dimensions                     |                                                |  |
| Head Dimensions (W x D x H)    |                                                |  |
|                                | 29.9 x 24.3 x 22.4 in                          |  |
| Bin Dimensions (W x D x H)     | 29.9 x 24.3 x 22.4 in<br>29.9 x 32.7 x 45.3 in |  |
|                                |                                                |  |
| Bin Dimensions (W x D x H)     | 29.9 x 32.7 x 45.3 in                          |  |