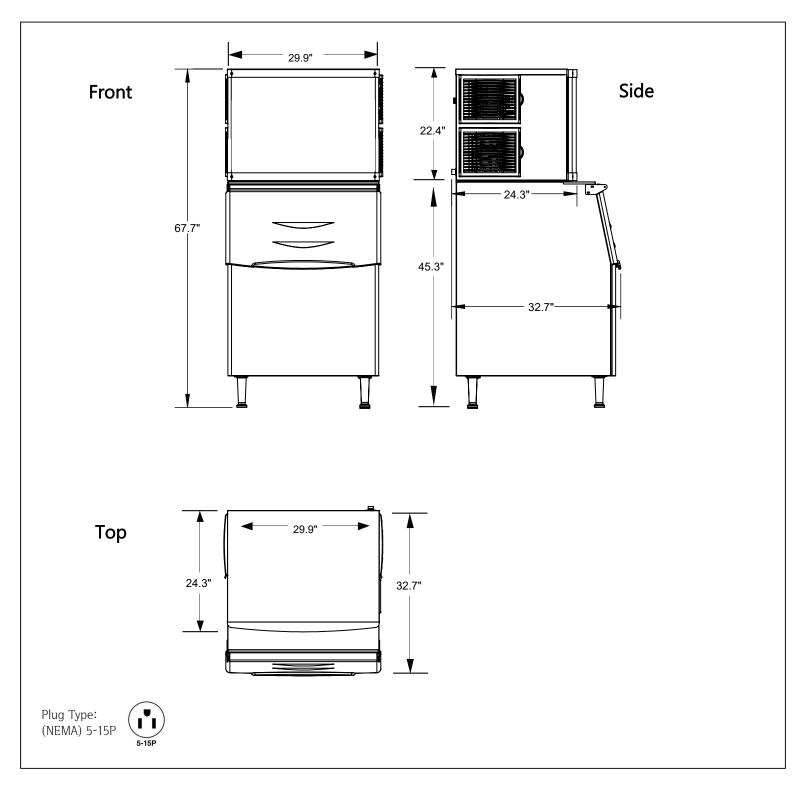

## Warranty Information

- 5 Years Compressor
- 2 Year Parts & Labor

\* Ice Maker Head and Bin sold separately

| Technical Specifications       |                                                |  |
|--------------------------------|------------------------------------------------|--|
| Product Classification         | Modular Ice Maker                              |  |
| Climate Class                  | Ν                                              |  |
| Number of Doors                | n/a                                            |  |
| External Cabinet Material      | 304 Stainless Steel                            |  |
| Type of Refrigeration Agent    | R-290                                          |  |
| Interior Light                 | Yes                                            |  |
| Capacity                       |                                                |  |
| Ice Making Capacity            | 500 lbs./day                                   |  |
| Bin Capacity (Sold Separately) | 275 lbs.                                       |  |
| Dimensions                     |                                                |  |
| Head Dimensions (W x D x H)    |                                                |  |
|                                | 29.9 x 24.3 x 22.4 in                          |  |
| Bin Dimensions (W x D x H)     | 29.9 x 24.3 x 22.4 in<br>29.9 x 32.7 x 45.3 in |  |
|                                |                                                |  |
| Bin Dimensions (W x D x H)     | 29.9 x 32.7 x 45.3 in                          |  |