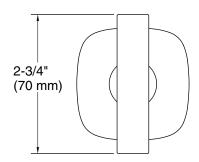

All product dimensions are nominal.

Material: Zinc, Stainless Steel

**Notes** 

Install this product according to the installation instructions.