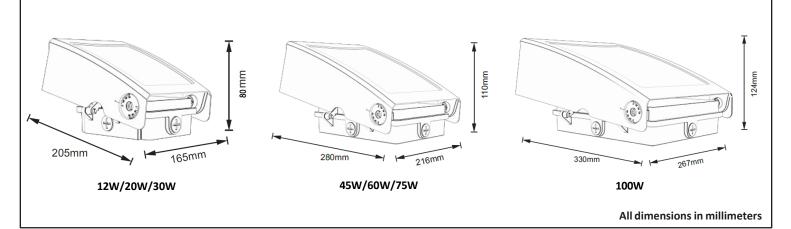

12345 Pauls Valley Rd, Ste A-3 Austin, TX 78737 512-840-0616 sales@jandhled.com www.jandhled.com/wall-packs/jhnwp75w-27r

## **LED Slim Wall Pack N-Series**



## **Dimensions**



## **Specifications**

| Part Number    | Input<br>Power | Input<br>Voltage | Efficiency | CCT Selectable | Light<br>Distribution | CRI | Certificates | Warranty |
|----------------|----------------|------------------|------------|----------------|-----------------------|-----|--------------|----------|
| JH-NWP12W-27R  | 12W            | 100-277V         | 120Lm/W    | 3k/4k/5k       | 120°                  | 70+ | ETL          | 5 Years  |
| JH-NWP20W-27R  | 20W            | 100-277V         | 120Lm/W    | 3k/4k/5k       | 120°                  | 70+ | ETL          | 5 Years  |
| JH-NWP30W-27R  | 30W            | 100-277V         | 120Lm/W    | 3k/4k/5k       | 120°                  | 70+ | ETL          | 5 Years  |
| JH-NWP45W-27R  | 45W            | 100-277V         | 120Lm/W    | 3k