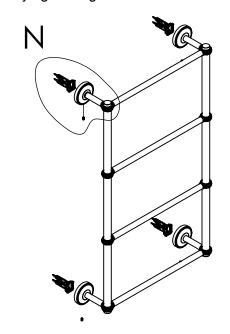

### **Step 2:** Attach Bracket to Mounting Plate.

Place bracket on mounting plate and secure by tightening set screw as shown below.

### **PERSPECTIVE**

**DETAIL N**