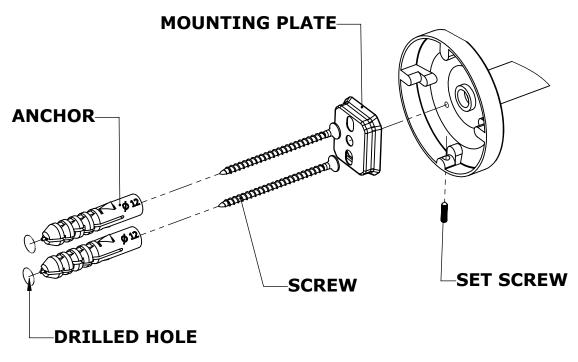

#### Step 1: Drill holes in Wall for screw anchors and attach Mounting Plate to Wall

Determine your desired location for installation and make a mark for the location of the mounting plate. Remove mounting plate from backplate by loosening set screw in backplate as pictured below. Place center hole of mounting plate over mark made above. Make 2 marks where mounting screws will be placed as shown below. Drill hole at each of the marks. (You may substitute other style mounting anchors or screws if desired). Place anchors into the holes made. Place mounting plate over

holes and secure to mounting surface using screws as shown below.

**DETAIL M** 