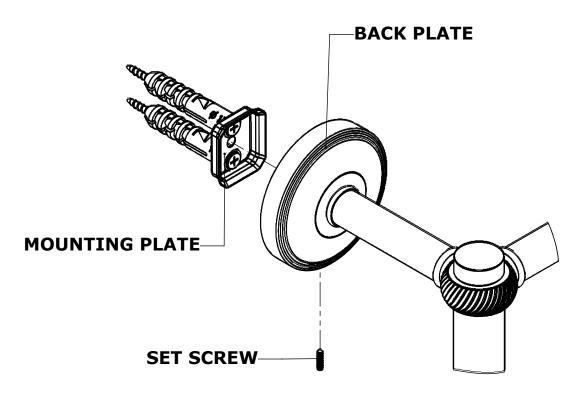

### **Step 2:** Attach Bracket to Mounting Plate.

Place bracket on mounting plate and secure by tightening set screw as shown below.