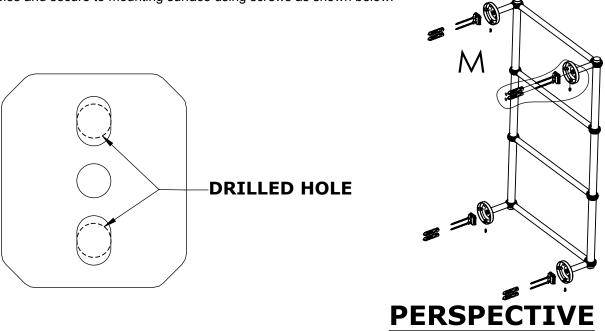

#### Step 1: Drill holes in Wall for screw anchors and attach Mounting Plate to Wall

Determine your desired location for installation and make a mark for the location of the mounting plate. Remove mounting plate from backplate by loosening set screw in backplate as pictured below. Place center hole of mounting plate over mark made above. Make 2 marks where mounting screws will be placed as shown below. Drill hole at each of the marks. (You may substitute other style mounting anchors or screws if desired). Place anchors into the holes made. Place mounting plate over

holes and secure to mounting surface using screws as shown below.

**DETAIL M** 